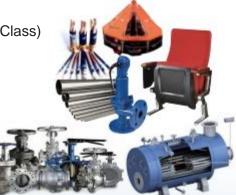

#### Main import item

- HVAC(Package Air-Con)
- Pump, Boiler & Air Reservoir
- Chair & Furniture (Executive Class, First Class, Economy Class)
- Anchor & Chain, Bell Mouth, Chock & casting Fitting.
- Cable
- Fire Fighting Equip.(Life Boat, Davit, Life Raft)
- Rope & Sling Belt
- Parts of Welding Machine
- Man hole, Door, Plug & Outfitting
- Steel Plate & Block Assembly