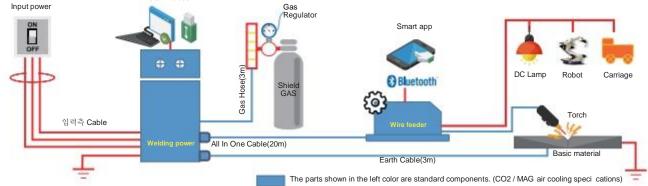

## **Shipbuilding Plant Industry Automation Equipment Sector**

We research, develop, produce and sell automatic equipment systems based on the power line communication technology of our patent, including welding machine, automatic welding device, lubrication device, work aid device for the shipbuilding plant industry.