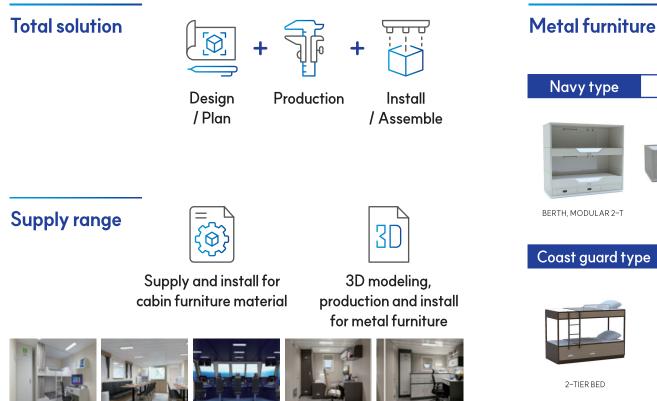

### AL + DRY POWDER COATING Navy type BERTH, MODULAR 2-T BERTH. 2-T DESK WARDROBE Coast guard type AL FRAME + HONEYCOMB + HPM 2-TIER BED 1-TIER BED DESK 1-PEDESTAL WARDROBE Based on 30 years of design experience supply smart assembly metal furniture for special ship.

## **TURNKEY INTERIOR PROCESSOR**

### PRODUCTION

- Our own in-company manufacturing site.
- Our production team produces the furniture directly

### INSTALLATION

- Our own on-site installation team

- On-site modification can be applied immediately

Accommodation interior