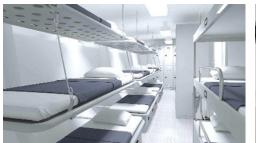

## Cabin furniture for special ship

### AL + DRY POWDER COATING Navy type BERTH, MODULAR 2-T BERTH. 2-T DESK WARDROBE Coast guard type AL FRAME + HONEYCOMB + HPM 2-TIER BED 1-TIER BED DESK 1-PEDESTAL WARDROBE Based on 30 years of design experience supply smart assembly metal furniture for special ship.