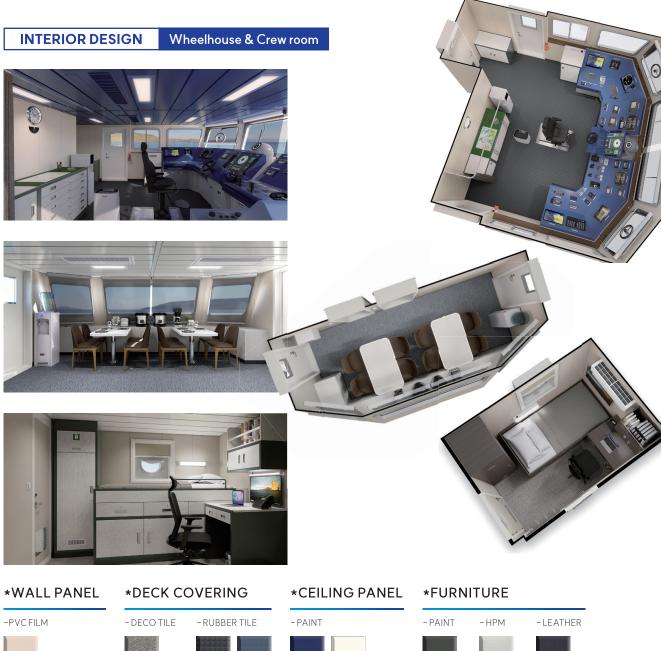

### INTERIOR DESIGN Wheelhouse & cabin room

### \*WALL & CEILING PANEL

- PLYWOOD W / HPM - CLOUD PANEL

– VINYL SHEET

### \*DECK COVERING \*FURNITURE

### **\* DECK COVERING \* WALL PANEL** -PVC FILM - DECO TILE - RUBBER TILE

**\* CEILING PANEL \*** FURNITURE - PAINT -LEATHER - PAINT - HPM

| No. | Shipyard        | Ship name                              | Q`ty    | Contract year |
|-----|-----------------|----------------------------------------|---------|---------------|
| 1   | Human H.I.      | Special partol ship for K.C.G.         | 2 ships | 2018 ~ 2019   |
| 2   | Human H.I.      | Fishery patrol ship                    | 1 ships | 2019          |
| 3   | Human H.I.      | Fishery patrol ship                    | 1 ships | 2021          |
| 4   | Mirae shipyard  | LNG oil spill response ship for K.C.G. | 3 ships | 2022 ~ 2024   |
| 5   | Mirae shipyard  | Water cleaning ship                    | 1 ships | 2022          |
| 6   | Haemin SHI      | LPG hybrid partol ship                 | 1 ships | 2021 ~ 2024   |
| 7   | Kangnam corp.   | Busan port information ship            | 1 ships | 2022 ~ 2024   |
| 8   | Dongil shipyard | Fisheries science research ship        | 1 ships | 2022 ~ 2023   |
| 9   | Dongil shipyard | Hospital ship                          | 1 ships | 2022 ~ 2023   |
| 10  | Dongil shipyard | 499t oil tanker                        | 1 ships | 2023          |
| 11  | Dongil shipyard | Target ship                            | 1 ships | 2023          |
| 12  | Human H.I.      | Water cleaning ship(hydrogen-powerd)   | 1 ships | 2024          |
| 13  | Human H.I.      | Guidance ship                          | 1 ships | 2024          |
| 14  | Global H.I.     | Han river bus                          | 6 ships | 2024 ~ 2025   |
| 15  | Mirae shipyard  | LNG oil spill response ship for K.C.G. | 1 ships | 2024 ~ 2025   |
| 16  | Kangnam corp.   | Busan port information ship            | 1 ships | 2024 ~ 2025   |