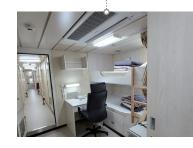

## Cabin furniture for special ship

### AL + DRY POWDER COATING Navy type BERTH, MODULAR 2-T BERTH. 2-T DESK WARDROBE Coast guard type AL FRAME + HONEYCOMB + HPM 2-TIER BED 1-TIER BED DESK 1-PEDESTAL WARDROBE Based on 30 years of design experience supply smart assembly metal furniture for special ship.