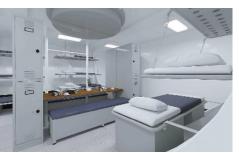

## Cabin furniture for special ship

### AL + DRY POWDER COATING Navy type BERTH, MODULAR 2-T BERTH. 2-T DESK WARDROBE Coast guard type AL FRAME + HONEYCOMB + HPM 2-TIER BED 1-TIER BED DESK 1-PEDESTAL WARDROBE Based on 30 years of design experience supply smart assembly metal furniture for special ship.