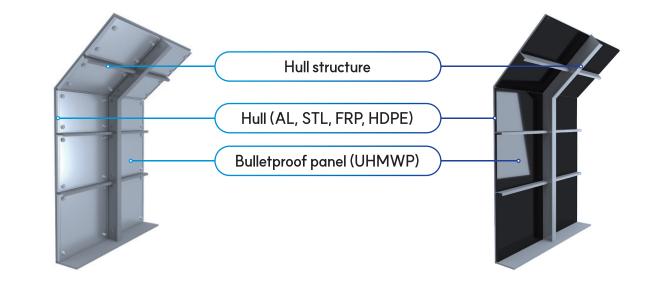

### Bolt fastening type (AL cover)

### Adhesion type (Carbon cover)

| YGM                     | -KN5-A                     | YGM                     | 1-N3-C               | YGM-N3-AR            |                                 | YGM-N3-L             |                            |
|-------------------------|----------------------------|-------------------------|----------------------|----------------------|---------------------------------|----------------------|----------------------------|
| Thickness               | 12~22 mm                   | Thickness               | 10~21 mm             | Thickness            | 11~22 mm                        | Thickness            | 15~26 mm                   |
| Density                 | 12~20 Kg/m²                | Density                 | 11~20 Kg/m²          | Density              | 11~21 Kg/m <sup>2</sup>         | Density              | 16~25 Kg/m²                |
| Protection<br>standards | NIJ, ROKN,<br>STANAG       | Protection<br>standards | NIJ, ROKN,<br>STANAG | Protection standards | NIJ, ROKN,<br>STANAG            | Protection standards | NIJ, ROKN,<br>STANAG       |
| Applicable<br>ship      | Naval ship,<br>Patrol ship | Applicable<br>ship      | USV,<br>Patrol ship  | Applicable<br>ship   | USV, Naval ship,<br>Patrol ship | Applicable<br>ship   | Naval ship,<br>Patrol ship |

### Adhesion type (Carbon cover)

Density will be determined by protection conditions, hull material and thickness

|                      | Hull material (AL, 4mm ) | Hull Material (STL, 5mm) |                      | Hull material (AL, 4mm ) | Hull Material (STL, 5mm)  |
|----------------------|--------------------------|--------------------------|----------------------|--------------------------|---------------------------|
| Thickness            | 15~22 mm                 | 12~16 mm                 | Thickness (mm)       | 12~20 mm                 | 12~16 mm                  |
| Density              | 15~20 Kg/m²              | 12~20 Kg/m²              | Density (Kg/m²)      | 14~20 Kg/m <sup>2</sup>  | 12~18.5 Kg/m <sup>2</sup> |
| Protection standards | NIJ, ROKN, STANAG        | NIJ, ROKN, STANAG        | Protection standards | NIJ, ROKN, STANAG        | NIJ, ROKN, STANAG         |