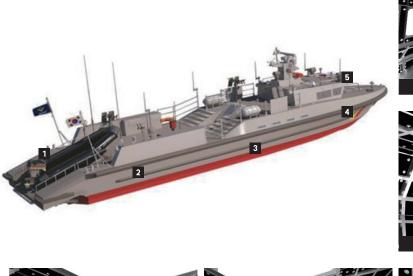

## Project performance

1 Machinery room

**Applied ship** 

Weight reduction of ship

Improved Mobility and speed of ship

2 Ammo. store

5 Wheelhouse

3 Engine room