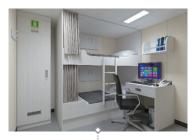

## Cabin furniture for special ship

### AL + DRY POWDER COATING Navy type BERTH, MODULAR 2-T BERTH. 2-T DESK WARDROBE Coast guard type AL FRAME + HONEYCOMB + HPM 2-TIER BED 1-TIER BED DESK 1-PEDESTAL WARDROBE Based on 30 years of design experience supply smart assembly metal furniture for special ship.