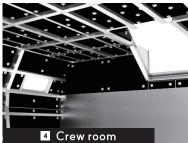

## Project performance

1 Machinery room

**Applied ship** 

Weight reduction of ship

Improved Mobility and speed of ship

2 Ammo. store

5 Wheelhouse

3 Engine room