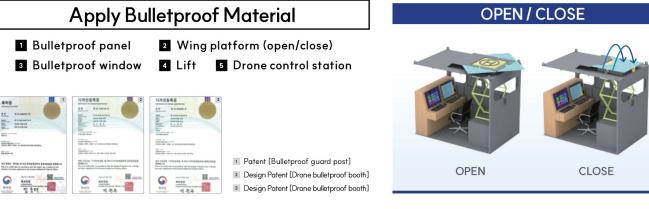

## **Bulletproof drone station**

UHMwPE, Bulletproof steel plate (Protect human & equipment)

Drone platform for take-off & landing (Dual monitoring surveillance system by human and drone)

특허청

비주 와이지엠 Yam Co. 114

### Customized design and production to meet customer needs

(Smart bulletproof posts for purpose and circumstance)

### Holding 2 Patents and 7 design patents for bulletproof station