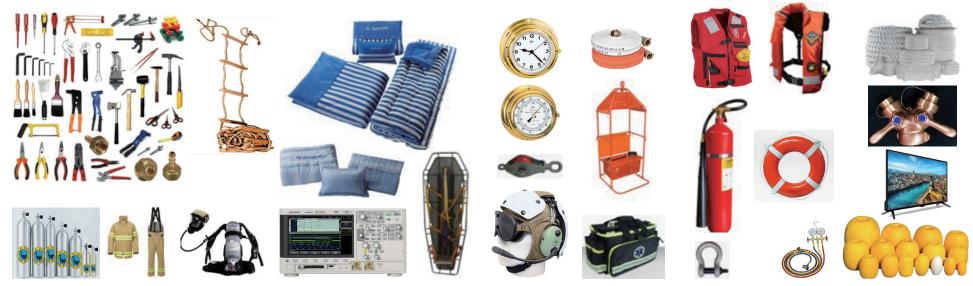

# INVENTORY We seek the CONVENIENCE for our customer

| No. | Shipyard       | Ship name                              | Qʻty    | Contract year |
|-----|----------------|----------------------------------------|---------|---------------|
| 1   | Human H.I.     | Special patrol ship for K.C.G.         | 2 ships | 2018 ~ 2019   |
| 2   | Human H.I.     | Fishery inspection ship                | 1 ships | 2019          |
| 3   | Human H.I.     | Fishery inspection ship                | 1 ships | 2021          |
| 4   | Mirae shipyard | LNG oil spill response ship for K.C.G. | 3 ships | 2022 ~ 2024   |
| 5   | Mirae shipyard | Water cleaning ship                    | 1 ships | 2022          |
| 6   | SK Oceanplant  | 200t patrol ship for K.C.G.            | 7 ships | 2023~2024     |
| 7   | SK Oceanplant  | 3000t patrol ship for K.C.G.           | 3 ships | 2023~2024     |