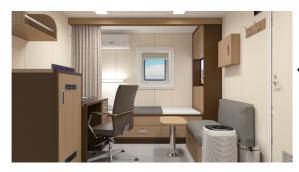

## Cabin furniture for special ship

### AL + DRY POWDER COATING Navy type BERTH, MODULAR 2-T BERTH. 2-T DESK WARDROBE Coast guard type AL FRAME + HONEYCOMB + HPM 2-TIER BED 1-TIER BED DESK 1-PEDESTAL WARDROBE Based on 30 years of design experience supply smart assembly metal furniture for special ship.