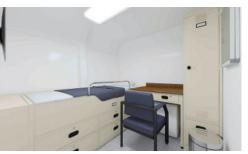

## Cabin furniture for special ship

### AL + DRY POWDER COATING Navy type BERTH, MODULAR 2-T BERTH. 2-T DESK WARDROBE Coast guard type AL FRAME + HONEYCOMB + HPM 2-TIER BED 1-TIER BED DESK 1-PEDESTAL WARDROBE Based on 30 years of design experience supply smart assembly metal furniture for special ship.