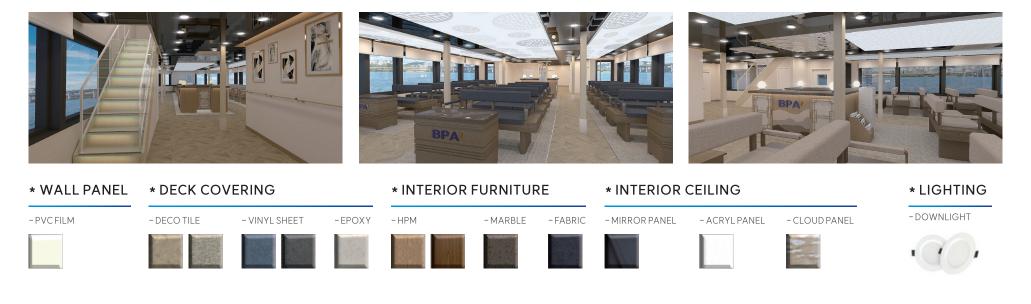

### \*WALL & CEILING PANEL

- PLYWOOD W / HPM - CLOUD PANEL

– VINYL SHEET

### \*DECK COVERING \*FURNITURE

### **\* DECK COVERING \* WALL PANEL** -PVC FILM - DECO TILE - RUBBER TILE

**\* CEILING PANEL \*** FURNITURE - PAINT -LEATHER - PAINT - HPM

| No. | Shipyard        | Ship name                              | Q`ty    | Contract year |
|-----|-----------------|----------------------------------------|---------|---------------|
| 1   | Human H.I.      | Special partol ship for K.C.G.         | 2 ships | 2018 ~ 2019   |
| 2   | Human H.I.      | Fishery patrol ship                    | 1 ships | 2019          |
| 3   | Human H.I.      | Fishery patrol ship                    | 1 ships | 2021          |
| 4   | Mirae shipyard  | LNG oil spill response ship for K.C.G. | 3 ships | 2022 ~ 2024   |
| 5   | Mirae shipyard  | Water cleaning ship                    | 1 ships | 2022          |
| 6   | Haemin SHI      | LPG hybrid partol ship                 | 1 ships | 2021 ~ 2024   |
| 7   | Kangnam corp.   | Busan port information ship            | 1 ships | 2022 ~ 2024   |
| 8   | Dongil shipyard | Fisheries science research ship        | 1 ships | 2022 ~ 2023   |
| 9   | Dongil shipyard | Hospital ship                          | 1 ships | 2022 ~ 2023   |
| 10  | Dongil shipyard | 499t oil tanker                        | 1 ships | 2023          |
| 11  | Dongil shipyard | Target ship                            | 1 ships | 2023          |
| 12  | Human H.I.      | Water cleaning ship(hydrogen-powerd)   | 1 ships | 2024          |
| 13  | Human H.I.      | Guidance ship                          | 1 ships | 2024          |
| 14  | Global H.I.     | Han river bus                          | 6 ships | 2024 ~ 2025   |
| 15  | Mirae shipyard  | LNG oil spill response ship for K.C.G. | 1 ships | 2024 ~ 2025   |
| 16  | Kangnam corp.   | Busan port information ship            | 1 ships | 2024 ~ 2025   |