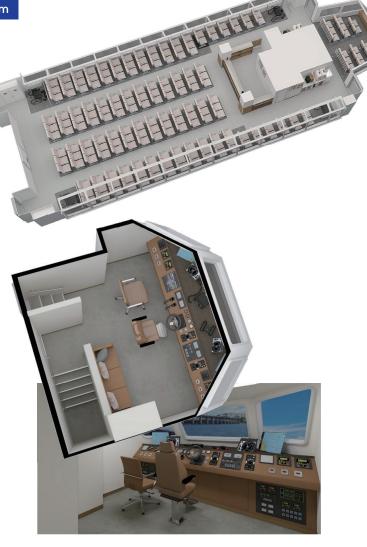

### **Accommodation interior**

## <sup>02</sup> Han river bus / Seoul city

### INTERIOR DESIGN Wheelhouse & cabin room