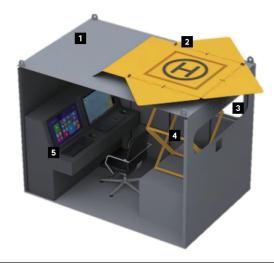

## **Bulletproof drone station**

UHMwPE, Bulletproof steel plate (Protect human & equipment)

Drone platform for take-off & landing (Dual monitoring surveillance system by human and drone)

특허청

비주 와이지엠 Yam Co. 114

### Customized design and production to meet customer needs

(Smart bulletproof posts for purpose and circumstance)

### Holding 2 Patents and 7 design patents for bulletproof station