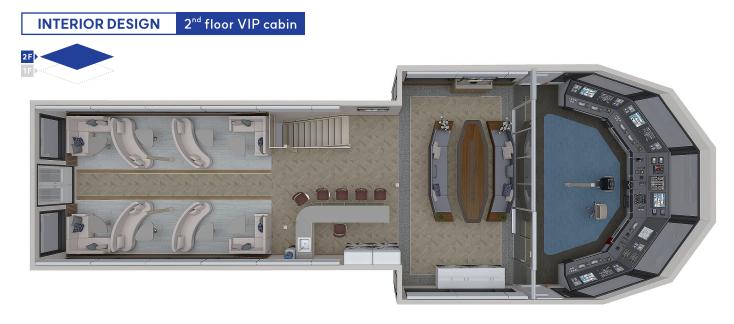

## on Busan port information ship / BPA

-DOWNLIGHT

-MARBLE

- DECO TILE

-LOUBER

- PVC FILM

19

### **Accommodation interior**