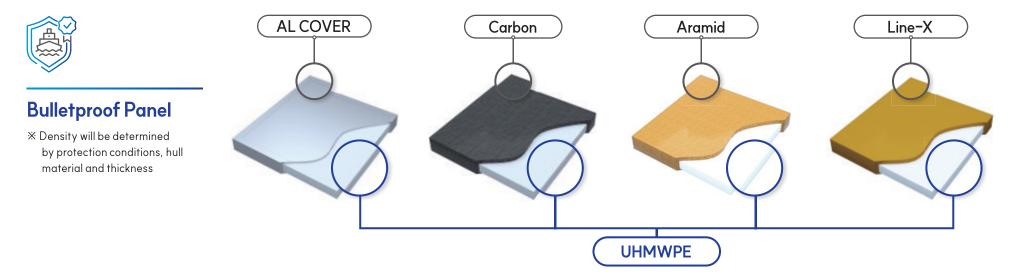

### Bolt fastening type (AL cover)

### Adhesion type (Carbon cover)

| YGM                     | -KN5-A                     | YGM                     | 1-N3-C               | YGM-N3-AR            |                                 | YGM-N3-L             |                            |
|-------------------------|----------------------------|-------------------------|----------------------|----------------------|---------------------------------|----------------------|----------------------------|
| Thickness               | 12~22 mm                   | Thickness               | 10~21 mm             | Thickness            | 11~22 mm                        | Thickness            | 15~26 mm                   |
| Density                 | 12~20 Kg/m²                | Density                 | 11~20 Kg/m²          | Density              | 11~21 Kg/m <sup>2</sup>         | Density              | 16~25 Kg/m²                |
| Protection<br>standards | NIJ, ROKN,<br>STANAG       | Protection<br>standards | NIJ, ROKN,<br>STANAG | Protection standards | NIJ, ROKN,<br>STANAG            | Protection standards | NIJ, ROKN,<br>STANAG       |
| Applicable<br>ship      | Naval ship,<br>Patrol ship | Applicable<br>ship      | USV,<br>Patrol ship  | Applicable<br>ship   | USV, Naval ship,<br>Patrol ship | Applicable<br>ship   | Naval ship,<br>Patrol ship |

### Adhesion type (Carbon cover)

Density will be determined by protection conditions, hull material and thickness

|                      | Hull material (AL, 4mm ) | Hull Material (STL, 5mm) |                      | Hull material (AL, 4mm ) | Hull Material (STL, 5mm)  |
|----------------------|--------------------------|--------------------------|----------------------|--------------------------|---------------------------|
| Thickness            | 15~22 mm                 | 12~16 mm                 | Thickness (mm)       | 12~20 mm                 | 12~16 mm                  |
| Density              | 15~20 Kg/m²              | 12~20 Kg/m²              | Density (Kg/m²)      | 14~20 Kg/m <sup>2</sup>  | 12~18.5 Kg/m <sup>2</sup> |
| Protection standards | NIJ, ROKN, STANAG        | NIJ, ROKN, STANAG        | Protection standards | NIJ, ROKN, STANAG        | NIJ, ROKN, STANAG         |