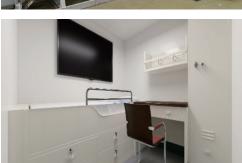

## Cabin furniture for special ship

### AL + DRY POWDER COATING Navy type BERTH, MODULAR 2-T BERTH. 2-T DESK WARDROBE Coast guard type AL FRAME + HONEYCOMB + HPM 2-TIER BED 1-TIER BED DESK 1-PEDESTAL WARDROBE Based on 30 years of design experience supply smart assembly metal furniture for special ship.