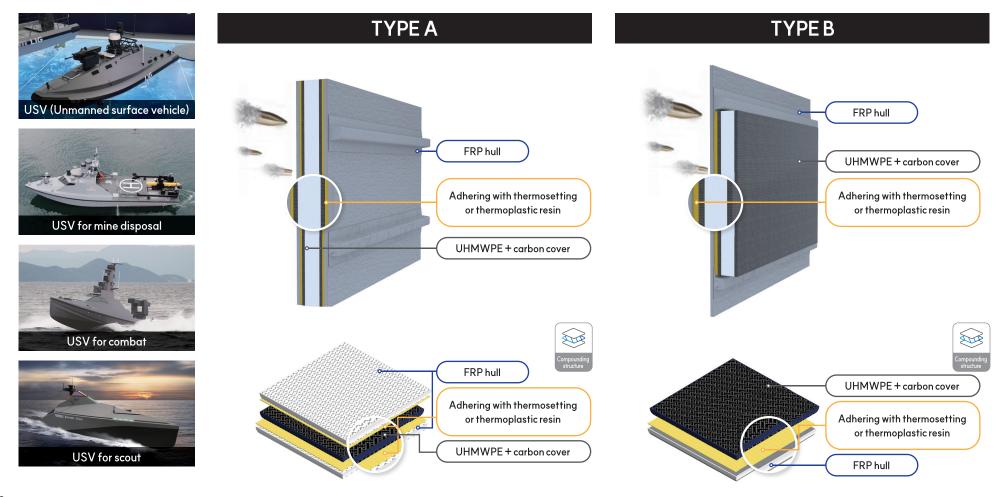

### Bolt fastening type (AL cover)

### Adhesion type (Carbon cover)

| YGM                     | -KN5-A                     | YGM                     | 1-N3-C               | YGM-N3-AR            |                                 | YGM-N3-L             |                            |
|-------------------------|----------------------------|-------------------------|----------------------|----------------------|---------------------------------|----------------------|----------------------------|
| Thickness               | 12~22 mm                   | Thickness               | 10~21 mm             | Thickness            | 11~22 mm                        | Thickness            | 15~26 mm                   |
| Density                 | 12~20 Kg/m²                | Density                 | 11~20 Kg/m²          | Density              | 11~21 Kg/m <sup>2</sup>         | Density              | 16~25 Kg/m²                |
| Protection<br>standards | NIJ, ROKN,<br>STANAG       | Protection<br>standards | NIJ, ROKN,<br>STANAG | Protection standards | NIJ, ROKN,<br>STANAG            | Protection standards | NIJ, ROKN,<br>STANAG       |
| Applicable<br>ship      | Naval ship,<br>Patrol ship | Applicable<br>ship      | USV,<br>Patrol ship  | Applicable<br>ship   | USV, Naval ship,<br>Patrol ship | Applicable<br>ship   | Naval ship,<br>Patrol ship |

### Adhesion type (Carbon cover)

Density will be determined by protection conditions, hull material and thickness

|                      | Hull material (AL, 4mm ) | Hull Material (STL, 5mm) |                      | Hull material (AL, 4mm ) | Hull Material (STL, 5mm)  |
|----------------------|--------------------------|--------------------------|----------------------|--------------------------|---------------------------|
| Thickness            | 15~22 mm                 | 12~16 mm                 | Thickness (mm)       | 12~20 mm                 | 12~16 mm                  |
| Density              | 15~20 Kg/m²              | 12~20 Kg/m²              | Density (Kg/m²)      | 14~20 Kg/m <sup>2</sup>  | 12~18.5 Kg/m <sup>2</sup> |
| Protection standards | NIJ, ROKN, STANAG        | NIJ, ROKN, STANAG        | Protection standards | NIJ, ROKN, STANAG        | NIJ, ROKN, STANAG         |