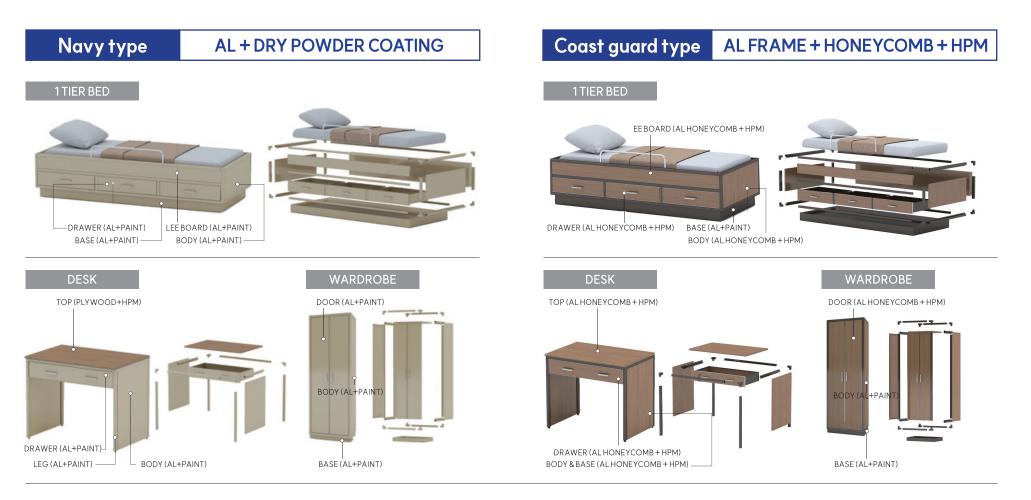

### AL + DRY POWDER COATING Navy type BERTH, MODULAR 2-T BERTH. 2-T DESK WARDROBE Coast guard type AL FRAME + HONEYCOMB + HPM 2-TIER BED 1-TIER BED DESK 1-PEDESTAL WARDROBE Based on 30 years of design experience supply smart assembly metal furniture for special ship.