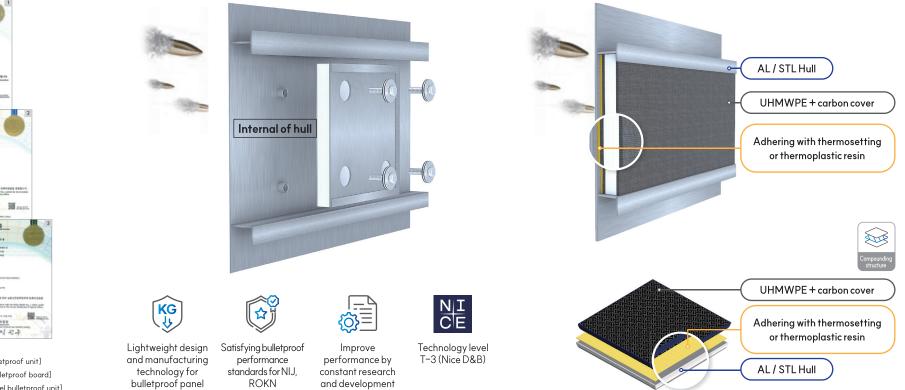

### Bolt fastening type (AL cover)

### Adhesion type (Carbon cover)

| YGM                     | -KN5-A                     | YGM                     | 1-N3-C               | YGM-N3-AR            |                                 | YGM-N3-L             |                            |
|-------------------------|----------------------------|-------------------------|----------------------|----------------------|---------------------------------|----------------------|----------------------------|
| Thickness               | 12~22 mm                   | Thickness               | 10~21 mm             | Thickness            | 11~22 mm                        | Thickness            | 15~26 mm                   |
| Density                 | 12~20 Kg/m²                | Density                 | 11~20 Kg/m²          | Density              | 11~21 Kg/m <sup>2</sup>         | Density              | 16~25 Kg/m²                |
| Protection<br>standards | NIJ, ROKN,<br>STANAG       | Protection<br>standards | NIJ, ROKN,<br>STANAG | Protection standards | NIJ, ROKN,<br>STANAG            | Protection standards | NIJ, ROKN,<br>STANAG       |
| Applicable<br>ship      | Naval ship,<br>Patrol ship | Applicable<br>ship      | USV,<br>Patrol ship  | Applicable<br>ship   | USV, Naval ship,<br>Patrol ship | Applicable<br>ship   | Naval ship,<br>Patrol ship |

### Adhesion type (Carbon cover)

Density will be determined by protection conditions, hull material and thickness

|                      | Hull material (AL, 4mm ) | Hull Material (STL, 5mm) |                      | Hull material (AL, 4mm ) | Hull Material (STL, 5mm)  |
|----------------------|--------------------------|--------------------------|----------------------|--------------------------|---------------------------|
| Thickness            | 15~22 mm                 | 12~16 mm                 | Thickness (mm)       | 12~20 mm                 | 12~16 mm                  |
| Density              | 15~20 Kg/m²              | 12~20 Kg/m²              | Density (Kg/m²)      | 14~20 Kg/m <sup>2</sup>  | 12~18.5 Kg/m <sup>2</sup> |
| Protection standards | NIJ, ROKN, STANAG        | NIJ, ROKN, STANAG        | Protection standards | NIJ, ROKN, STANAG        | NIJ, ROKN, STANAG         |