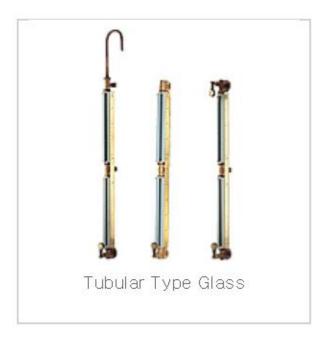

## **Level Gauge**

Application
Flat type glass level gauges are used for water tanks, all oil tanks and boiler drum etc.

Application
These type level gauges are used for water tanks except for fuel oil tanks.