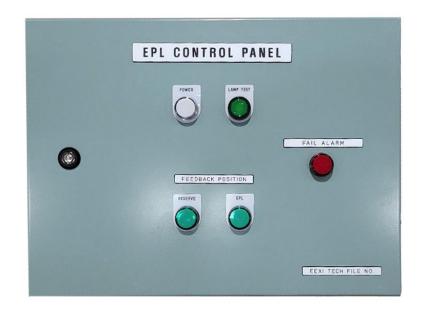

x, Terminal Box, Cable Gland

102 Instrumentation Installation

Instrumentation Equipment, Wiring and Commissioning

03 Instruments

Pressure Gauge, Pressure Transmitter, Pressure Sensor Differential Pressure Gauge, Differential Pressure Transmitter Temperature Gauge, Temperature Transmitter, Temperature Sensor Gas Flowmeter, IP Converter, Level Switch, PH Sensor, PH Monitoring System, Ambient Sensor, Vibration Sensor Level Gauge, Level Switch, Level Transmitter





## **Electric Field**









Engine Control System Cabinet / Cylinder Control System Cabinet / Second Fuel Engine Control Cabinet





## **Electric Field**





































































## **GAUGE BOARD**













## **GAS BLOCK JUNCTION BOX**











## **EPL Control System**









## M/E JB









# 취급품목



#### **Pressure Transmitter**



Smart pressure transmitter - its health can be verified without process interruption



Smart transmitter with metal membrane for differential pressure monitoring in liquids and gases



Smart pressure transmitter which detects process anomalies like plugged impulse lines



Smart pressure transmitter which detects process anomalies like plugged impulse lines



Power supply for two 2 wire sensors or transmitters

# 취급품목



## **Differential Pressure Transmitter**

## VEGABAR 82



## VEGADIS 81



VEGABAR 82



DISPLAY



# 취급품목



## **Pressure Gauge**





Diaphragm seal type pressure gauge



High temperature service pressure gauge



Compact design diaphragm seal Pressure gauge



Flush diaphragm type Pressure gauge