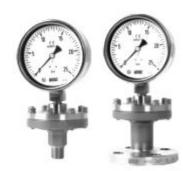

## **Pressure Gauge**

Diaphragm seal type pressure gauge

High temperature service pressure gauge

Compact design diaphragm seal Pressure gauge

Flush diaphragm type Pressure gauge

Instrument valve

Gauge union