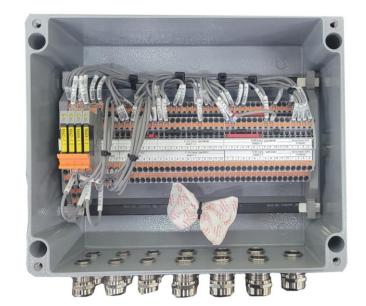

ol Cabinet Enclosure Box, Junction Box, Terminal Box, Cable Gland

102 Instrumentation Installation

Instrumentation Equipment, Wiring and Commissioning

03 Instruments

Pressure Gauge, Pressure Transmitter, Pressure Sensor Differential Pressure Gauge, Differential Pressure Transmitter Temperature Gauge, Temperature Transmitter, Temperature Sensor Gas Flowmeter, IP Converter, Level Switch, PH Sensor, PH Monitoring System, Ambient Sensor, Vibration Sensor Level Gauge, Level Switch, Level Transmitter





## **Electric Field**









Engine Control System Cabinet / Cylinder Control System Cabinet / Second Fuel Engine Control Cabinet





## **Electric Field**





































































## **GAUGE BOARD**













## **GAS BLOCK JUNCTION BOX**











## **EPL Control System**









## M/E JB









# 취급품목



#### **Pressure Transmitter**



Smart pressure transmitter - its health can be verified without process interruption



Smart transmitter with metal membrane for differential pressure monitoring in liquids and gases



Smart pressure transmitter which detects process anomalies like plugged impulse lines



Smart pressure transmitter which detects process anomalies like plugged impulse lines



Power supply for two 2 wire sensors or transmitters

# 취급품목



## **Differential Pressure Transmitter**

## VEGABAR 82



## VEGADIS 81



VEGABAR 82



DISPLAY



# 취급품목



## **Pressure Gauge**





Diaphragm seal type pressure gauge



High temperature service pressure gauge



Compact design diaphragm seal Pressure gauge