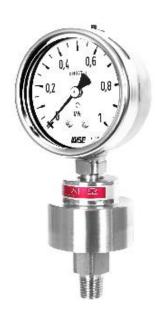

## **Differential Pressure Gauge**

Low differential pressure gauge

Differential pressure gauge with inductive contact type

Differential pressure gauge with diaphragm element

Indicating type differential pressure switch with bellows

Differential pressure gauge with reed switch