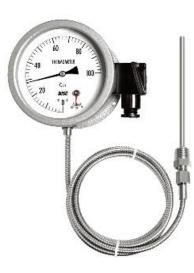

## **Temperature**

2-wire programmable transmitter

Transformation of the sensor signal into a stable and standardized output signal for all industries

Transformation of the sensor signal into a stable and standardized output signal for all industries

Compact and cost-saving for safe monitoring of process temperatures