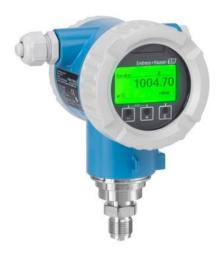

#### **Pressure Transmitter**

Smart pressure transmitter - its health can be verified without process interruption

Smart transmitter with metal membrane for differential pressure monitoring in liquids and gases

Smart pressure transmitter which detects process anomalies like plugged impulse lines

Smart pressure transmitter which detects process anomalies like plugged impulse lines

Power supply for two 2 wire sensors or transmitters