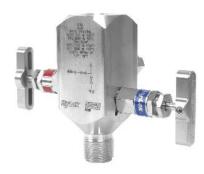

## **Pressure Gauge**

Diaphragm seal type pressure gauge

High temperature service pressure gauge

Compact design diaphragm seal Pressure gauge

Flush diaphragm type Pressure gauge

Instrument valve

Gauge union