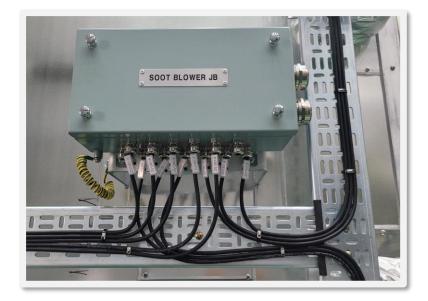

l System Cabinet, Engine Interface Control Cabinet Interrupted Power Supply Unit, Cooling Water Control Cabinet Enclosure Box, Junction Box, Terminal Box, Cable Gland

102 Instrumentation Installation

Instrumentation Equipment, Wiring and Commissioning

03 Instruments

Pressure Gauge, Pressure Transmitter, Pressure Sensor Differential Pressure Gauge, Differential Pressure Transmitter Temperature Gauge, Temperature Transmitter, Temperature Sensor Gas Flowmeter, IP Converter, Level Switch, PH Sensor, PH Monitoring System, Ambient Sensor, Vibration Sensor Level Gauge, Level Switch, Level Transmitter





## **Electric Field**









Engine Control System Cabinet / Cylinder Control System Cabinet / Second Fuel Engine Control Cabinet





## **Electric Field**





































































## **GAUGE BOARD**













## **GAS BLOCK JUNCTION BOX**











## **EPL Control System**









## M/E JB









# 취급품목



#### **Pressure Transmitter**



Smart pressure transmitter - its health can be verified without process interruption



Smart transmitter with metal membrane for differential pressure monitoring in liquids and gases



Smart pressure transmitter which detects process anomalies like plugged impulse lines



Smart pressure transmitter which detects process anomalies like plugged impulse lines



Power supply for two 2 wire sensors or transmitters

# 취급품목



## **Differential Pressure Transmitter**

## VEGABAR 82



## VEGADIS 81



VEGABAR 82



DISPLAY



# 취급품목



## **Pressure Gauge**





Diaphragm seal type pressu