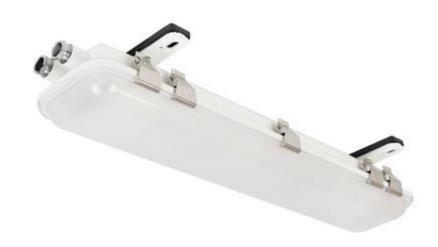

## **Marine Lighting**

#### COMPACT WATERTIGHT LIGHT

- Designed for marine use
- Long life, Approx. 50.000 hours
- E.G.I STEEL with high quality

#### WIDE BEAM WATERTIGHT LIGHT

- Designed for marine use
- Long life, Approx. 50.000 hours
- E.G.I STEEL with high quality
- Designed for cardeck