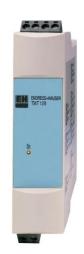

## **Temperature**

2-wire programmable transmitter

Transformation of the sensor signal into a stable and standardized output signal for all industries

Transformation of the sensor signal into a stable and standardized output signal for all industries

Compact and cost-saving for safe monitoring of process temperatures