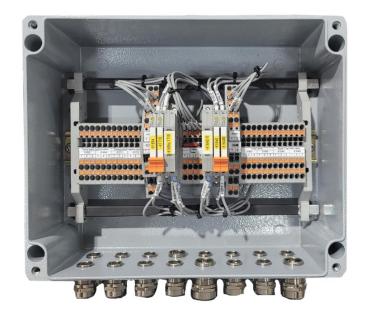

Cabinet Enclosure Box, Junction Box, Terminal Box, Cable Gland

102 Instrumentation Installation

Instrumentation Equipment, Wiring and Commissioning

03 Instruments

Pressure Gauge, Pressure Transmitter, Pressure Sensor Differential Pressure Gauge, Differential Pressure Transmitter Temperature Gauge, Temperature Transmitter, Temperature Sensor Gas Flowmeter, IP Converter, Level Switch, PH Sensor, PH Monitoring System, Ambient Sensor, Vibration Sensor Level Gauge, Level Switch, Level Transmitter





## **Electric Field**









Engine Control System Cabinet / Cylinder Control System Cabinet / Second Fuel Engine Control Cabinet





## **Electric Field**





































































## **GAUGE BOARD**













## **GAS BLOCK JUNCTION BOX**











## **EPL Control System**









## M/E JB









# 취급품목



#### **Pressure Transmitter**



Smart pressure transmitter - its health can be verified without process interruption



Smart transmitter with metal membrane for differential pressure monitoring in liquids and gases



Smart pressure transmitter which detects process anomalies like plugged impulse lines



Smart pressure transmitter which detects process anomalies like plugged impulse lines



Power supply for two 2 wire sensors or transmitters

# 취급품목



## **Differential Pressure Transmitter**

## VEGABAR 82



## VEGADIS 81



VEGABAR 82



DISPLAY



# 취급품목



## **Pressure Gauge**





Diaphragm seal type pressure gauge



High temperature service pressure gauge



Compact design diaphragm seal Pressure gauge