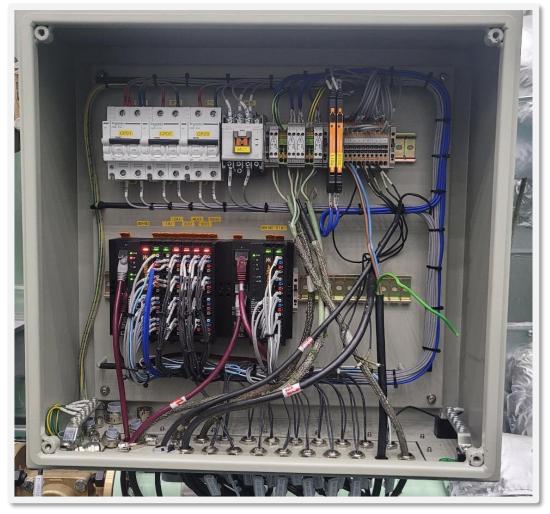

## **Electric Field**

Engine Control System Cabinet / Cylinder Control System Cabinet / Second Fuel Engine Control Cabinet

## **Electric Field**