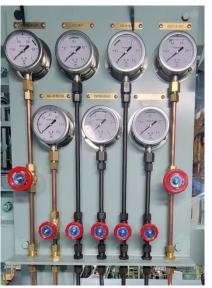

ed Power Supply Unit, Cooling Water Control Cabinet Enclosure Box, Junction Box, Terminal Box, Cable Gland

102 Instrumentation Installation

Instrumentation Equipment, Wiring and Commissioning

03 Instruments

Pressure Gauge, Pressure Transmitter, Pressure Sensor Differential Pressure Gauge, Differential Pressure Transmitter Temperature Gauge, Temperature Transmitter, Temperature Sensor Gas Flowmeter, IP Converter, Level Switch, PH Sensor, PH Monitoring System, Ambient Sensor, Vibration Sensor Level Gauge, Level Switch, Level Transmitter





## **Electric Field**









Engine Control System Cabinet / Cylinder Control System Cabinet / Second Fuel Engine Control Cabinet





## **Electric Field**





































































## **GAUGE BOARD**













## **GAS BLOCK JUNCTION BOX**











## **EPL Control System**









## M/E JB









# 취급품목



#### **Pressure Transmitter**



Smart pressure transmitter - its health can be verified without process interruption



Smart transmitter with metal membrane for differential pressure monitoring in liquids and gases



Smart pressure transmitter which detects process anomalies like plugged impulse lines



Smart pressure transmitter which detects process anomalies like plugged impulse lines



Power supply for two 2 wire sensors or transmitters

# 취급품목



## **Differential Pressure Transmitter**

## VEGABAR 82



## VEGADIS 81



VEGABAR 82



DISPLAY



# 취급품목



## **Pressure Gauge**





Diaphragm seal type pressure gauge



High temperature service pressure gauge



Compa