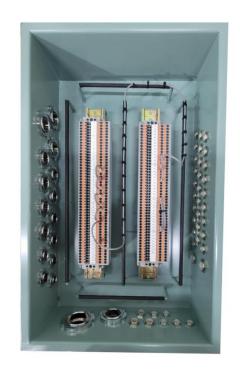

Gland

102 Instrumentation Installation

Instrumentation Equipment, Wiring and Commissioning

03 Instruments

Pressure Gauge, Pressure Transmitter, Pressure Sensor Differential Pressure Gauge, Differential Pressure Transmitter Temperature Gauge, Temperature Transmitter, Temperature Sensor Gas Flowmeter, IP Converter, Level Switch, PH Sensor, PH Monitoring System, Ambient Sensor, Vibration Sensor Level Gauge, Level Switch, Level Transmitter





## **Electric Field**









Engine Control System Cabinet / Cylinder Control System Cabinet / Second Fuel Engine Control Cabinet





## **Electric Field**





































































## **GAUGE BOARD**













## **GAS BLOCK JUNCTION BOX**











## **EPL Control System**









## M/E JB









# 취급품목



#### **Pressure Transmitter**



Smart pressure transmitter - its health can be verified without process interruption



Smart transmitter with metal membrane for differential pressure monitoring in liquids and gases



Smart pressure transmitter which detects process anomalies like plugged impulse lines



Smart pressure transmitter which detects process anomalies like plugged impulse lines



Power supply for two 2 wire sensors or transmitters

# 취급품목



## **Differential Pressure Transmitter**

## VEGABAR 82



## VEGADIS 81



VEGABAR 82



DISPLAY



# 취급품목



## **Pressure Gauge**





Diaphragm seal type pressure gauge



High temperature service pressure gauge



Compact design diaphragm seal Pressure gauge



Flush diaphragm type Pressure gauge



Instrument valve