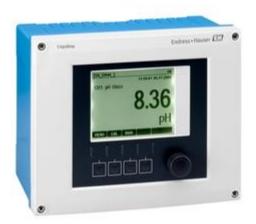

#### **PH Sensor**

Application

Long-term monitoring, processes with little change Water and wastewater treatment

Analog, digital pH electrodes for standard applications in process and environmental technology
Dirt-repellent PTFE diaphragm, built-in temperature sensor

Measurement range pH 0 to 14

Measuring principle
Gel compact electrode with PTFE ring-diaphragm

Modular 4 wire controller

Multichannel: 1/2 digital channels for Memosens protocol Multiparameter: pH, redox, ISFET, conductivity inductive and conductive, dissolved oxygen, nitrate and turbidity Two sensors connectable in any combination Functionality modular extendable at any time Plug and play for modules and sensors