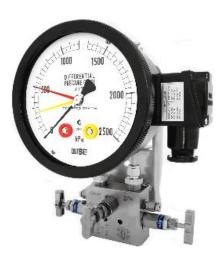

## **Differential Pressure Gauge**

Low differential pressure gauge

Differential pressure gauge with inductive contact type

Differential pressure gauge with diaphragm element

Indicating type differential pressure switch with bellows

Differential pressure gauge with reed switch