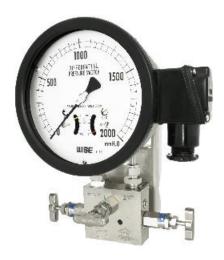

## **Differential Pressure Gauge**

Low differential pressure gauge

Differential pressure gauge with inductive contact type

Differential pressure gauge with diaphragm element

Indicating type differential pressure switch with bellows