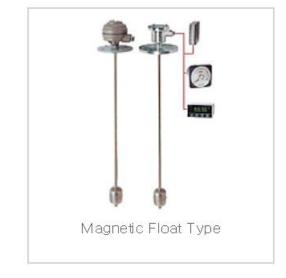

Feature
Consistent accuracy regardless of the tank depth. High accuracy.
Service-proven reliability.
Simple installation.
Magnet-float type in which the construction is simple.
The maintenance is easy.