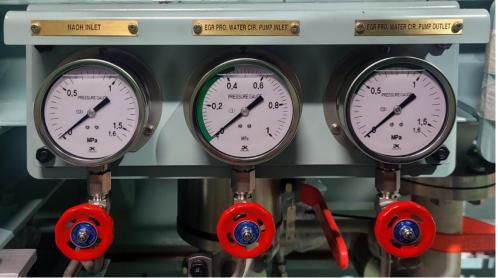

Power Supply Unit, Cooling Water Control Cabinet Enclosure Box, Junction Box, Terminal Box, Cable Gland

102 Instrumentation Installation

Instrumentation Equipment, Wiring and Commissioning

03 Instruments

Pressure Gauge, Pressure Transmitter, Pressure Sensor Differential Pressure Gauge, Differential Pressure Transmitter Temperature Gauge, Temperature Transmitter, Temperature Sensor Gas Flowmeter, IP Converter, Level Switch, PH Sensor, PH Monitoring System, Ambient Sensor, Vibration Sensor Level Gauge, Level Switch, Level Transmitter





## **Electric Field**









Engine Control System Cabinet / Cylinder Control System Cabinet / Second Fuel Engine Control Cabinet





## **Electric Field**





































































## **GAUGE BOARD**













## **GAS BLOCK JUNCTION BOX**











## **EPL Control System**









## M/E JB









# 취급품목



#### **Pressure Transmitter**



Smart pressure transmitter - its health can be verified without process interruption



Smart transmitter with metal membrane for differential pressure monitoring in liquids and gases



Smart pressure transmitter which detects process anomalies like plugged impulse lines



Smart pressure transmitter which detects process anomalies like plugged impulse lines



Power supply for two 2 wire sensors or transmitters

# 취급품목



## **Differential Pressure Transmitter**

## VEGABAR 82



## VEGADIS 81



VEGABAR 82



DISPLAY



# 취급품목



## **Pressure Gauge**





Diaphragm seal type pressure gauge



High temperature service pressure gauge



Compact