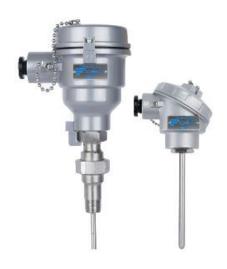

## **Temperature**

Sheathed thermocouple

Explosion proof Non-metallic protection tube

Explosion proof type indicating temperature switch

Indicating temperature switch