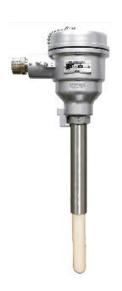

## **Temperature**

Sheathed thermocouple

Explosion proof Non-metallic protection tube

Explosion proof type indicating temperature switch

Indicating temperature switch