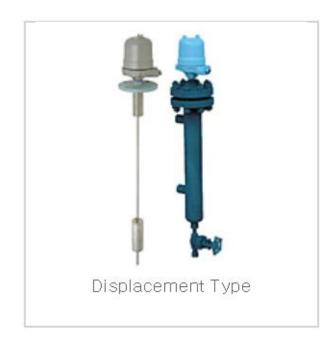

# Application Displacement type level switches are widely used for Coal tar fuel tanks, Heavy fuel oil tanks, Settling tanks, Sludge tanks, Sewage tanks, Fresh water tanks, Lub. oil tanks, D.O tanks, Bilge well and others.

Feature High load carrying capacity Environmental safety Vibration resistance