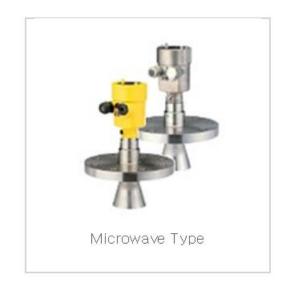

## Point level switch for liquids

#### Application

- Point level switch for minimum or maximum detection in tanks, containers and piping with all types of liquids, even in hazardous areas
- Process temperature range: -50 to +150 °C (-58 to +302 °F)
- Pressures up to 100 bar (1450 psi)
- Viscosities up to 10 000 mPa·s
- Ideal substitute for float switches; reliable function is not affected by flow, turbulence, air bubbles, foam, vibration, solids content or buildup

#### **Advantages**

- Approved for safety systems with functional safety requirements up to SIL2/SIL3 in accordance with IEC 61508
- No calibration needed: Quick, low-cost commissioning
- No mechanically moving parts: No maintenance, no wear, long operating life
- Functional safety: Monitoring of vibration frequency of the tuning fork
- Functional testing by means of test button on electronic insert
- Heartbeat Technology via free iOS/Android SmartBlue app
- Measuring device with Bluetooth® wireless technology