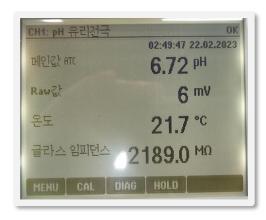

#### **PH Sensor**

Application

Long-term monitoring, processes with little change Water and wastewater treatment

Analog, digital pH electrodes for standard applications in process and environmental technology
Dirt-repellent PTFE diaphragm, built-in temperature sensor

Measurement range pH 0 to 14

Measuring principle
Gel compact electrode with PTFE ring-diaphragm

Modular 4 wire controller

Multichannel: 1/2 digital channels for Memosens protocol Multiparameter: pH, redox, ISFET, conductivity inductive and conductive, dissolved oxygen, nitrate and turbidity Two sensors connectable in any combination Functionality modular extendable at any time Plug and play for modules and sensors