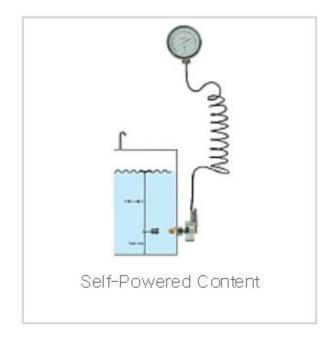

## **Level Gauge**

**High Visibility** 

Brilliantly colored flags facilitate to read even at great distances.

The indicator is isolated from the measured media, therefore suitable indicators can be used where sight glasses are not even Consideration.

Application

Self-powered content gauge is widely used for Diesel Oil, Lub.

Oil, Heavy Fuel Oil, Solvents Gas Oil, Fresh Water, and all no corrosive liquid.

Application

The float type level gauge is used for H.F.O / D.O / L.O tanks, Water tanks, and Sewage collecting tanks etc. Product structure is simple and maintenance is easy.