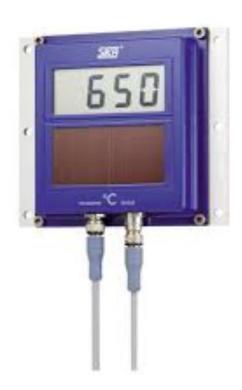

#### **TEMPERATURE MONITORING SYSTEM**

#### TEMPERATURE MONITORING SYSTEM FOR ENGINE ROOMS

- Powered by the current loop itself with backup via solar cell
- Two separate measuring circuits and continuous self-test
- One measuring point for local display and transmitter signal
- Robust and insensitive to electromagnetic interferences
- EU-RO approval (pending)