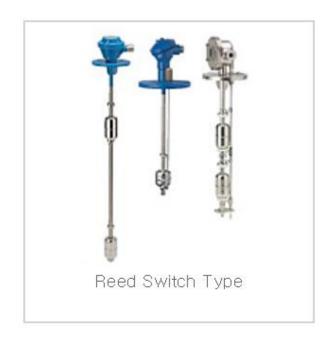

### **Level Switch**

Feature
Compact construction
Stainless steel and plastic models
Totally enclosed electric parts
Wide selection of switch functions and ratings
Easy maintenance

Introduction
This flow switch is used for protecting equipment or pipe line system from excessive flowing in the pipe when the flow is reduced or increased.

Application

This product is used for atmospheric pressure and ambient temperature applications.

Wells, locks, rivers etc.

Waste water, sewage, drain, sludge tank etc.