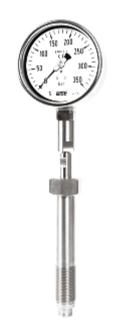

## **Temperature**

Sheathed thermocouple

Explosion proof Non-metallic protection tube

Explosion proof type indicating temperature switch

Indicating temperature switch