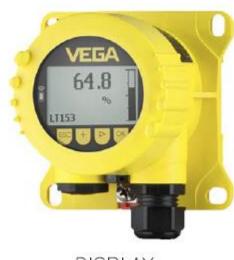

ond Fuel Engine Control Cabinet





## **Electric Field**





































































## **GAUGE BOARD**













## **GAS BLOCK JUNCTION BOX**











## **EPL Control System**









## M/E JB









# 취급품목



#### **Pressure Transmitter**



Smart pressure transmitter - its health can be verified without process interruption



Smart transmitter with metal membrane for differential pressure monitoring in liquids and gases



Smart pressure transmitter which detects process anomalies like plugged impulse lines



Smart pressure transmitter which detects process anomalies like plugged impulse lines



Power supply for two 2 wire sensors or transmitters

# 취급품목



## **Differential Pressure Transmitter**

## VEGABAR 82



## VEGADIS 81



VEGABAR 82



DISPLAY



# 취급품목



## **Pressure Gauge**





Diaphragm seal type pressure gauge



High temperature service pressure gauge



Compact design diaphragm seal Pressure gauge



Flush diaphragm type Pressure gauge



Instrument valve



Gauge union



# 취급품목



## **Differential Pressure Gauge**



Low differential pressure gauge



Differential pressure gauge with inductive contact type



Differential pressure gauge with diaphragm element



Indicating type differential pressure switch with bellows



Differential pressure gauge with reed switch



#### **TEMPERATURE MONITORING SYSTEM**



#### TEMPERATURE MONITORING SYSTEM FOR ENGINE ROOMS

- Powered by the current loop itself with backup via solar cell
- Two separate measuring circuits and continuous self-test
- One meas