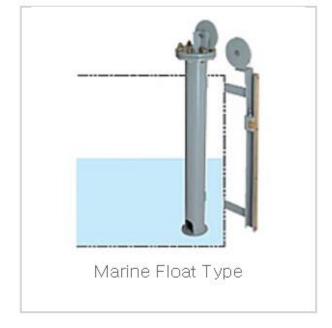

General
These float level gauges specified in
Japanese Industrial Standard are used for all kinds of tanks in ship.