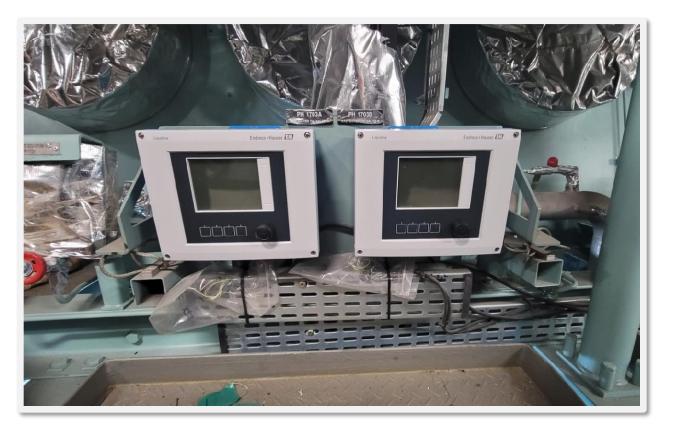

#### **PH Sensor**

Application

Long-term monitoring, processes with little change Water and wastewater treatment

Analog, digital pH electrodes for standard applications in process and environmental technology
Dirt-repellent PTFE diaphragm, built-in temperature sensor

Measurement range pH 0 to 14

Measuring principle
Gel compact electrode with PTFE ring-diaphragm

Modular 4 wire controller

Multichannel: 1/2 digital channels for Memosens protocol Multiparameter: pH, redox, ISFET, conductivity inductive and conductive, dissolved oxygen, nitrate and turbidity Two sensors connectable in any combination Functionality modular extendable at any time Plug and play for modules and sensors