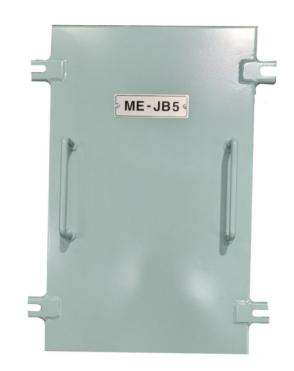

e Gland

102 Instrumentation Installation

Instrumentation Equipment, Wiring and Commissioning

03 Instruments

Pressure Gauge, Pressure Transmitter, Pressure Sensor Differential Pressure Gauge, Differential Pressure Transmitter Temperature Gauge, Temperature Transmitter, Temperature Sensor Gas Flowmeter, IP Converter, Level Switch, PH Sensor, PH Monitoring System, Ambient Sensor, Vibration Sensor Level Gauge, Level Switch, Level Transmitter





## **Electric Field**









Engine Control System Cabinet / Cylinder Control System Cabinet / Second Fuel Engine Control Cabinet





## **Electric Field**





































































## **GAUGE BOARD**













## **GAS BLOCK JUNCTION BOX**











## **EPL Control System**









## M/E JB









# 취급품목



#### **Pressure Transmitter**



Smart pressure transmitter - its health can be verified without process interruption



Smart transmitter with metal membrane for differential pressure monitoring in liquids and gases



Smart pressure transmitter which detects process anomalies like plugged impulse lines



Smart pressure transmitter which detects process anomalies like plugged impulse lines



Power supply for two 2 wire sensors or transmitters

# 취급품목



## **Differential Pressure Transmitter**

## VEGABAR 82



## VEGADIS 81



VEGABAR 82



DISPLAY



# 취급품목



## **Pressure Gauge**





Diaphragm seal type pressure gauge



High temperature service pressure gauge



Compact design diaphragm seal Pressure gauge



Flush diaphragm type Pressure gauge



Instrument valve