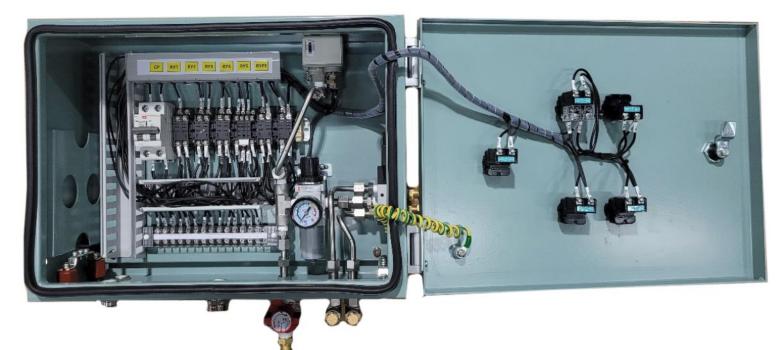

Terminal Box, Cable Gland

102 Instrumentation Installation

Instrumentation Equipment, Wiring and Commissioning

03 Instruments

Pressure Gauge, Pressure Transmitter, Pressure Sensor Differential Pressure Gauge, Differential Pressure Transmitter Temperature Gauge, Temperature Transmitter, Temperature Sensor Gas Flowmeter, IP Converter, Level Switch, PH Sensor, PH Monitoring System, Ambient Sensor, Vibration Sensor Level Gauge, Level Switch, Level Transmitter





## **Electric Field**









Engine Control System Cabinet / Cylinder Control System Cabinet / Second Fuel Engine Control Cabinet





## **Electric Field**





































































## **GAUGE BOARD**













## **GAS BLOCK JUNCTION BOX**











## **EPL Control System**









## M/E JB









# 취급품목



#### **Pressure Transmitter**



Smart pressure transmitter - its health can be verified without process interruption



Smart transmitter with metal membrane for differential pressure monitoring in liquids and gases



Smart pressure transmitter which detects process anomalies like plugged impulse lines



Smart pressure transmitter which detects process anomalies like plugged impulse lines



Power supply for two 2 wire sensors or transmitters

# 취급품목



## **Differential Pressure Transmitter**

## VEGABAR 82



## VEGADIS 81



VEGABAR 82



DISPLAY



# 취급품목



## **Pressure Gauge**





Diaphragm seal type pressure gauge



High temperature service pressure gauge



Compact design diaphragm seal Pressure gauge



Flush diaphragm type Pressure gauge