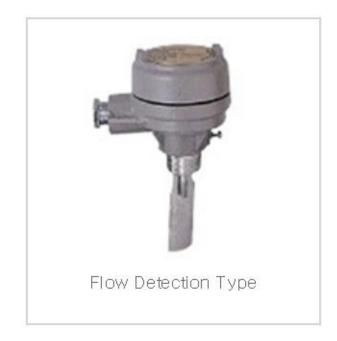

### **Level Switch**

Feature
Compact construction
Stainless steel and plastic models
Totally enclosed electric parts
Wide selection of switch functions and ratings
Easy maintenance

Introduction
This flow switch is used for protecting equipment or pipe line system from excessive flowing in the pipe when the flow is reduced or increased.

Application

This product is used for atmospheric pressure and ambient temperature applications.

Wells, locks, rivers etc.

Waste water, sewage, drain, sludge tank etc.