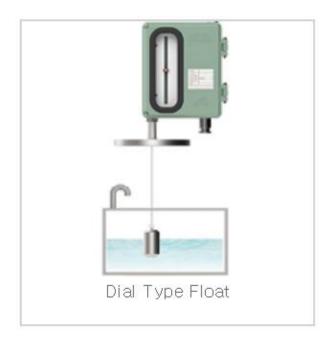

## **Level Gauge**

Application
Flat type glass level gauges are used for water tanks, all oil tanks and boiler drum etc.

Application
These type level gauges are used for water tanks except for fuel oil tanks.

General
These float level gauges specified in
Japanese Industrial Standard are used for all kinds of tanks in ship.