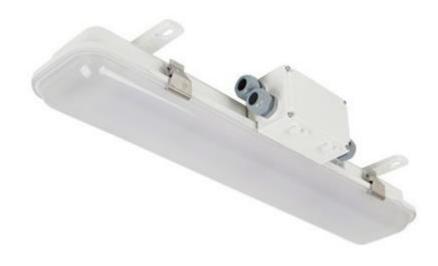

## **Marine Lighting**

#### COMPACT WATERTIGHT LIGHT

- Designed for marine use
- Long life, Approx. 50.000 hours
- E.G.I STEEL with high quality

#### WIDE BEAM WATERTIGHT LIGHT

- Designed for marine use
- Long life, Approx. 50.000 hours
- E.G.I STEEL with high quality
- Designed for cardeck