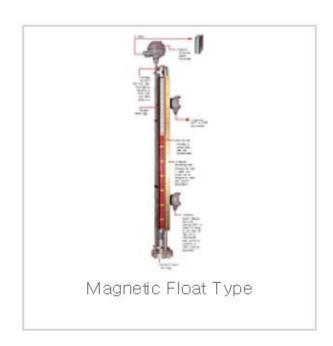

Application

Self-powered content gauge is widely used for Diesel Oil, Lub.

Oil, Heavy Fuel Oil, Solvents Gas Oil, Fresh Water, and all no corrosive liquid.

Application

The float type level gauge is used for H.F.O / D.O / L.O tanks, Water tanks, and Sewage collecting tanks etc. Product structure is simple and maintenance is easy.