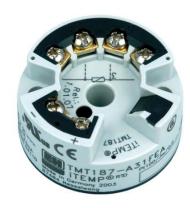

## **Temperature**

2-wire programmable transmitter

Transformation of the sensor signal into a stable and standardized output signal for all industries

Transformation of the sensor signal into a stable and standardized output signal for all industries

Compact and cost-saving for safe monitoring of process temperatures