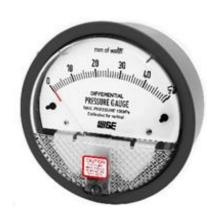

## **Differential Pressure Gauge**

Low differential pressure gauge

Differential pressure gauge with inductive contact type

Differential pressure gauge with diaphragm element

Indicating type differential pressure switch with bellows

Differential pressure gauge with reed switch