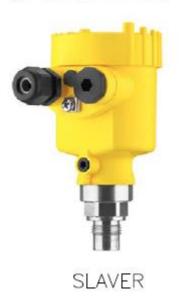

#### **Pressure Transmitter**

Smart pressure transmitter - its health can be verified without process interruption

Smart transmitter with metal membrane for differential pressure monitoring in liquids and gases

Smart pressure transmitter which detects process anomalies like plugged impulse lines

Smart pressure transmitter which detects process anomalies like plugged impulse lines

Power supply for two 2 wire sensors or transmitters