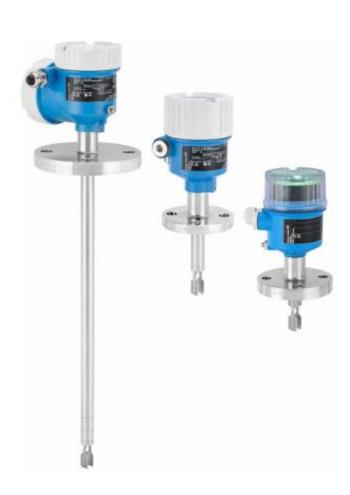

## Point level switch for liquids

#### Application

- Point level switch for minimum or maximum detection in tanks, containers and piping with all types of liquids, even in hazardous areas
- Process temperature range: -50 to +150 °C (-58 to +302 °F)
- Pressures up to 100 bar (1450 psi)
- Viscosities up to 10 000 mPa·s
- Ideal substitute for float switches; reliable function is not affected by flow, turbulence, air bubbles, foam, vibration, solids content or buildup

#### **Advantages**

- Approved for safety systems with functional safety requirements up to SIL2/SIL3 in accordance with IEC 61508
- No calibration needed: Quick, low-cost commissioning
- No mechanically moving parts: No maintenance, no wear, long operating life
- Functional safety: Monitoring of vibration frequency of the tuning fork
- Functional testing by means of test button on electronic insert
- Heartbeat Technology via free iOS/Android SmartBlue app
- Measuring device with Bluetooth® wireless technology