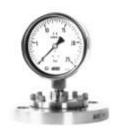

## **Pressure Gauge**

Diaphragm seal type pressure gauge

High temperature service pressure gauge

Compact design diaphragm seal Pressure gauge

Flush diaphragm type Pressure gauge

Instrument valve

Gauge union