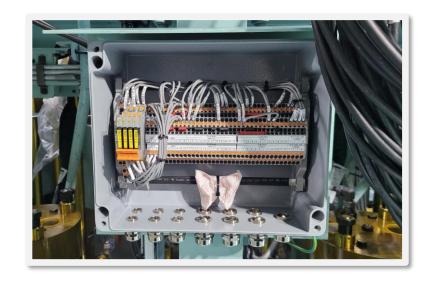

em Cabinet, Engine Interface Control Cabinet Interrupted Power Supply Unit, Cooling Water Control Cabinet Enclosure Box, Junction Box, Terminal Box, Cable Gland

102 Instrumentation Installation

Instrumentation Equipment, Wiring and Commissioning

03 Instruments

Pressure Gauge, Pressure Transmitter, Pressure Sensor Differential Pressure Gauge, Differential Pressure Transmitter Temperature Gauge, Temperature Transmitter, Temperature Sensor Gas Flowmeter, IP Converter, Level Switch, PH Sensor, PH Monitoring System, Ambient Sensor, Vibration Sensor Level Gauge, Level Switch, Level Transmitter





## **Electric Field**









Engine Control System Cabinet / Cylinder Control System Cabinet / Second Fuel Engine Control Cabinet





## **Electric Field**





































































## **GAUGE BOARD**













## **GAS BLOCK JUNCTION BOX**











## **EPL Control System**









## M/E JB









# 취급품목



#### **Pressure Transmitter**



Smart pressure transmitter - its health can be verified without process interruption



Smart transmitter with metal membrane for differential pressure monitoring in liquids and gases



Smart pressure transmitter which detects process anomalies like plugged impulse lines



Smart pressure transmitter which detects process anomalies like plugged impulse lines



Power supply for two 2 wire sensors or transmitters

# 취급품목



## **Differential Pressure Transmitter**

## VEGABAR 82



## VEGADIS 81



VEGABAR 82



DISPLAY



# 취급품목



## **Pressure Gauge**





Diaphragm seal type pressure gau