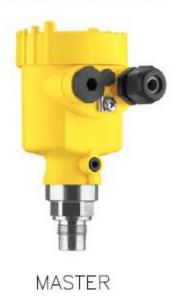

#### **Pressure Transmitter**

Smart pressure transmitter - its health can be verified without process interruption

Smart transmitter with metal membrane for differential pressure monitoring in liquids and gases

Smart pressure transmitter which detects process anomalies like plugged impulse lines

Smart pressure transmitter which detects process anomalies like plugged impulse lines

Power supply for two 2 wire sensors or transmitters