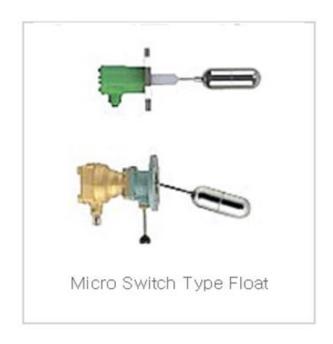

#### **Level Switch**

# Application Magnetic float type level switches are widely used for Heavy fuel oil tanks, Settling tanks, Sludge tanks, Sewage tanks, Fresh water tanks, Lub. oil tanks, D.O tanks and others.

### **Level Switch**

Feature
Compact construction
Stainless steel and plastic models
Totally enclosed electric parts
Wide selection of switch functions and ratings
Easy maintenance

Introduction
This flow switch is used for protecting equipment or pipe line system from excessive flowing in the pipe when the flow is reduced or increased.