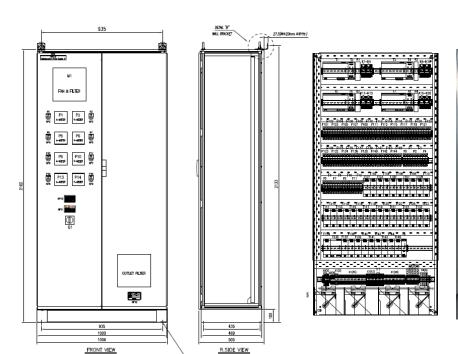

## **Electric Field**

Engine Control System Cabinet / Cylinder Control System Cabinet / Second Fuel Engine Control Cabinet

## **Electric Field**