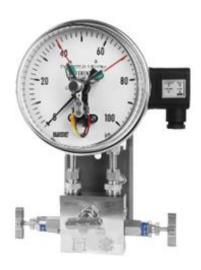

## **Differential Pressure Gauge**

Low differential pressure gauge

Differential pressure gauge with inductive contact type

Differential pressure gauge with diaphragm element

Indicating type differential pressure switch with bellows

Differential pressure gauge with reed switch