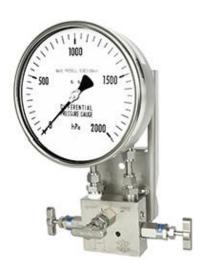

## **Differential Pressure Gauge**

Low differential pressure gauge

Differential pressure gauge with inductive contact type

Differential pressure gauge with diaphragm element

Indicating type differential pressure switch with bellows