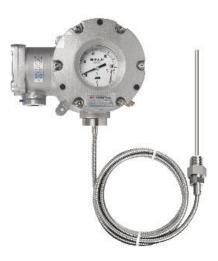

## **Temperature**

2-wire programmable transmitter

Transformation of the sensor signal into a stable and standardized output signal for all industries

Transformation of the sensor signal into a stable and standardized output signal for all industries

Compact and cost-saving for safe monitoring of process temperatures