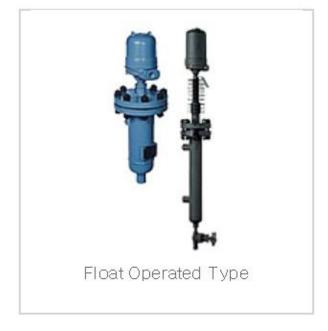

#### **Level Switch**

# Application Magnetic float type level switches are widely used for Heavy fuel oil tanks, Settling tanks, Sludge tanks, Sewage tanks, Fresh water tanks, Lub. oil tanks, D.O tanks and others.

# Application Displacement type level switches are widely used for Coal tar fuel tanks, Heavy fuel oil tanks, Settling tanks, Sludge tanks, Sewage tanks, Fresh water tanks, Lub. oil tanks, D.O tanks, Bilge well and others.

Feature High load carrying capacity Environmental safety Vibration resistance