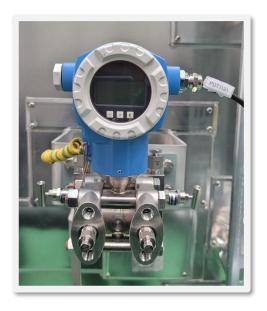

#### **Pressure Transmitter**

Smart pressure transmitter - its health can be verified without process interruption

Smart transmitter with metal membrane for differential pressure monitoring in liquids and gases

Smart pressure transmitter which detects process anomalies like plugged impulse lines

Smart pressure transmitter which detects process anomalies like plugged impulse lines

Power supply for two 2 wire sensors or transmitters