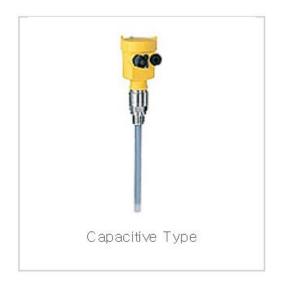

Feature
Small housing and small process
connection
Low cost with VEGA high quality
Two-wire technology loop powered
Accurate and rugged design
Adjustment choice

Application
Capacitive electrodes of series detect
levels of virtually every product,
such as liquid, power, granule or pasty.
This includes also adhesive products.