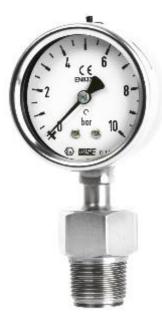

## **Pressure Gauge**

Diaphragm seal type pressure gauge

High temperature service pressure gauge

Compact design diaphragm seal Pressure gauge

Flush diaphragm type Pressure gauge

Instrument valve

Gauge union