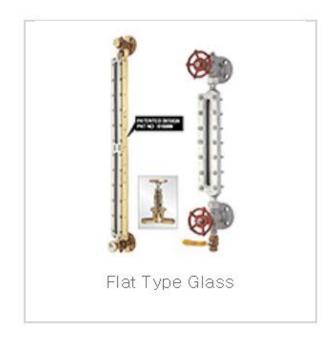

## **Level Gauge**

Application
Flat type glass level gauges are used for water tanks, all oil tanks and boiler drum etc.

Application
These type level gauges are used for water tanks except for fuel oil tanks.