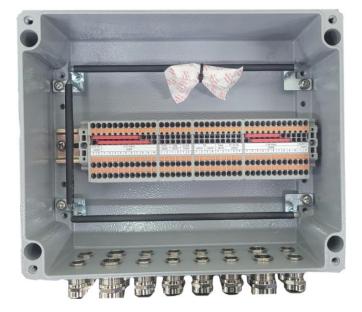

abinet Enclosure Box, Junction Box, Terminal Box, Cable Gland

102 Instrumentation Installation

Instrumentation Equipment, Wiring and Commissioning

03 Instruments

Pressure Gauge, Pressure Transmitter, Pressure Sensor Differential Pressure Gauge, Differential Pressure Transmitter Temperature Gauge, Temperature Transmitter, Temperature Sensor Gas Flowmeter, IP Converter, Level Switch, PH Sensor, PH Monitoring System, Ambient Sensor, Vibration Sensor Level Gauge, Level Switch, Level Transmitter





## **Electric Field**









Engine Control System Cabinet / Cylinder Control System Cabinet / Second Fuel Engine Control Cabinet





## **Electric Field**





































































## **GAUGE BOARD**













## **GAS BLOCK JUNCTION BOX**











## **EPL Control System**









## M/E JB









# 취급품목



#### **Pressure Transmitter**



Smart pressure transmitter - its health can be verified without process interruption



Smart transmitter with metal membrane for differential pressure monitoring in liquids and gases



Smart pressure transmitter which detects process anomalies like plugged impulse lines



Smart pressure transmitter which detects process anomalies like plugged impulse lines



Power supply for two 2 wire sensors or transmitters

# 취급품목



## **Differential Pressure Transmitter**

## VEGABAR 82



## VEGADIS 81



VEGABAR 82



DISPLAY



# 취급품목



## **Pressure Gauge**





Diaphragm seal type pressure gauge



High temperature service pressure gauge



Compact design diaphragm seal Pressure gauge



Fl