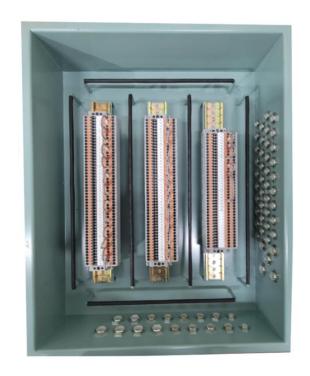

ble Gland

102 Instrumentation Installation

Instrumentation Equipment, Wiring and Commissioning

03 Instruments

Pressure Gauge, Pressure Transmitter, Pressure Sensor Differential Pressure Gauge, Differential Pressure Transmitter Temperature Gauge, Temperature Transmitter, Temperature Sensor Gas Flowmeter, IP Converter, Level Switch, PH Sensor, PH Monitoring System, Ambient Sensor, Vibration Sensor Level Gauge, Level Switch, Level Transmitter





## **Electric Field**









Engine Control System Cabinet / Cylinder Control System Cabinet / Second Fuel Engine Control Cabinet





## **Electric Field**





































































## **GAUGE BOARD**













## **GAS BLOCK JUNCTION BOX**











## **EPL Control System**









## M/E JB









# 취급품목



#### **Pressure Transmitter**



Smart pressure transmitter - its health can be verified without process interruption



Smart transmitter with metal membrane for differential pressure monitoring in liquids and gases



Smart pressure transmitter which detects process anomalies like plugged impulse lines



Smart pressure transmitter which detects process anomalies like plugged impulse lines



Power supply for two 2 wire sensors or transmitters

# 취급품목



## **Differential Pressure Transmitter**

## VEGABAR 82



## VEGADIS 81



VEGABAR 82



DISPLAY



# 취급품목



## **Pressure Gauge**





Diaphragm seal type pressure gauge



High temperature service pressure gauge



Compact design diaphragm seal Pressure gauge



Flush diaphragm type Pressure gauge



Instrument valv