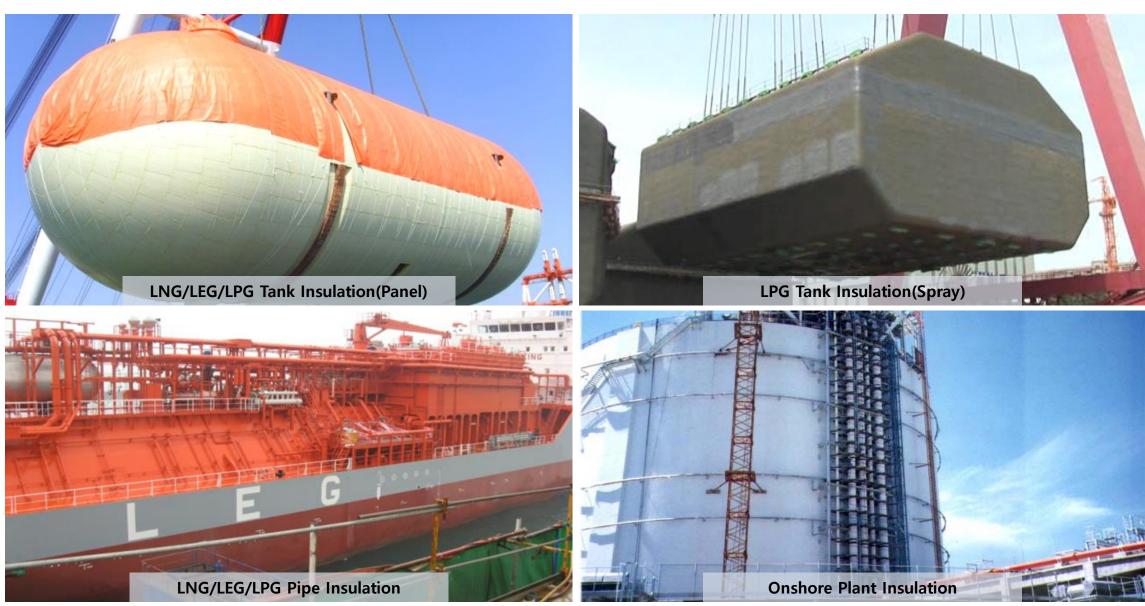

#### Insulation

- LNG(Membrane) Cargo Tank Insulation
  (GTT MARKIII/MARKIIIFlex/NO96 L03, KOGAS KC-1)
- LNG/LEG/LPG Cargo Tank Insulation (Panel/Foam-In-Situ/Spray type, IHI SPB type)
- LNG/LEG/LPG Cargo Pipe Insulation
- Plant/Offshore(FLNG)/Onshore Insulation
- LNG Receiving Terminal Insulation
- Cold Provision Stores
- Cargo Hold Insulation
   (Reefer vessel, Juice carrier, etc)

#### Insulation