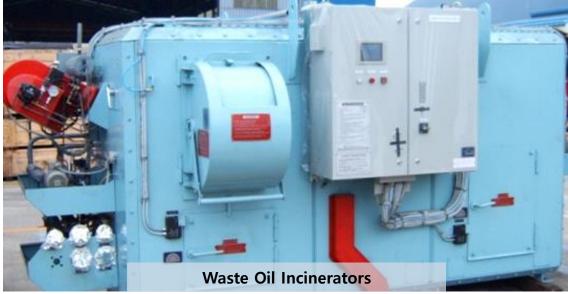

### Marine Equipment

- Marine Boilers (Cylindrical/Two Drum(D Type) Boilers)
- Dual Fuel(DF) Boilers
- Exhaust Gas Boilers/Economizers
- Inert Gas Systems/Generators
- N2 Generators, Topping up Generators
- SOx Scrubbers(Exhaust Gas Cleaning Systems)
- Gas Combustion Units(GCU)
- Waste Oil Incinerators
- Hot Water Calorifiers
- Air Reservoirs and All types of Pressure Vessels
- Control systems of Equipment (Design, Fabrication and Testing)