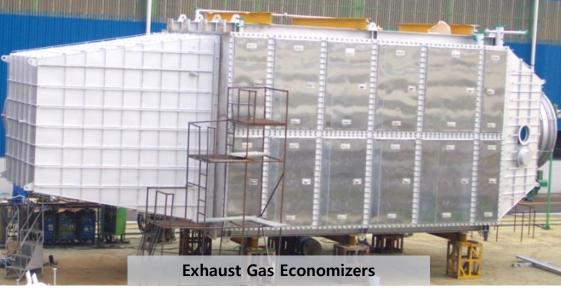

### Marine Equipment

- Marine Boilers (Cylindrical/Two Drum(D Type) Boilers)
- Dual Fuel(DF) Boilers
- Exhaust Gas Boilers/Economizers
- Inert Gas Systems/Generators
- N2 Generators, Topping up Generators
- SOx Scrubbers(Exhaust Gas Cleaning Systems)
- Gas Combustion Units(GCU)
- Waste Oil Incinerators
- Hot Water Calorifiers
- Air Reservoirs and All types of Pressure Vessels
- Control systems of Equipment (Design, Fabrication and Testing)