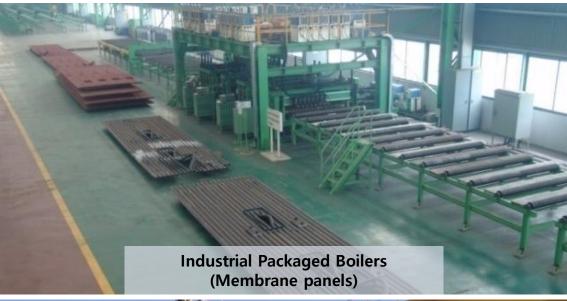

#### Plant / Offshore Equipment

- Industrial Packaged Boilers (Drums, Membrane panels, Loop Coils)
- Utility/Bio-mass/Offshore (FPSO/FLNG) Boilers
- Waste Heat Recovery System/Units (WHRS, WHRU)
- Heat Recovery Steam Generators(HRSG)
- Pressure Vessels
- Prismatic/Bilobe/Cylindrical LNG/LEG/LPG Tanks
- Offshore Special Equipment (Bulk Tanks, Reels, etc)
- Various Units (Connection Pipes, Valve Skids, etc)
- Special Parts (Fin Tube, Stacks, Hoods, Skirts, etc)