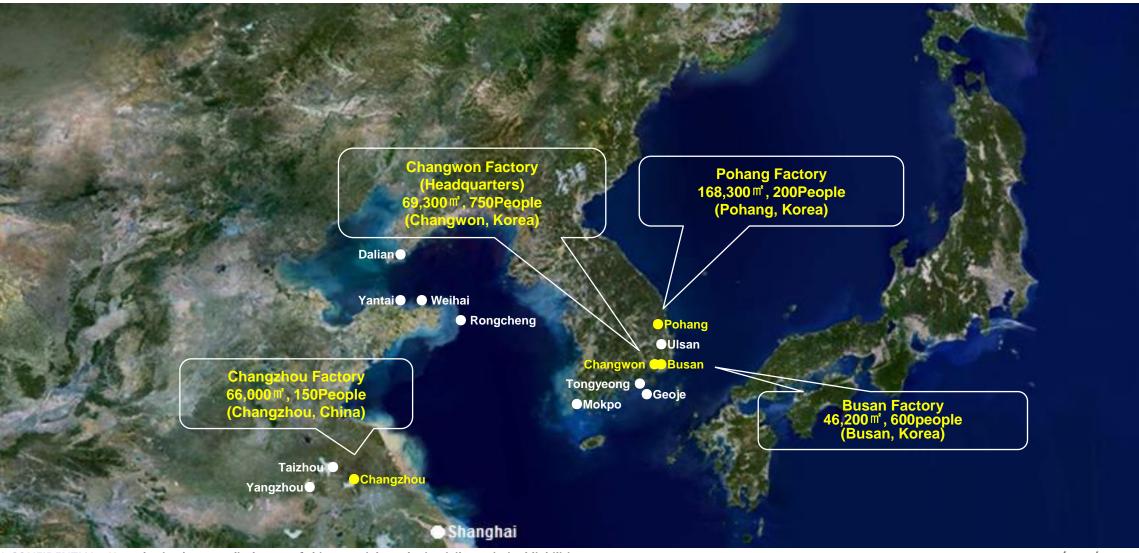

### Factory Profile

- 4 factories(349,800m²) with 1,700 People
- Over USD 250million Annual Sales

#### Factory Profile

• Kangrim Heavy Industries Co., Ltd.(Changwon factory)

#### Factory Profile

• Kangrim Heavy Industries Co., Ltd.(Pohang factory)

### Factory Profile

• Kangrim Heavy Industries Co., Ltd.(Changzhou factory)

### Factory Profile

• Kangrim Insulation Co., Ltd.(Busan factory)