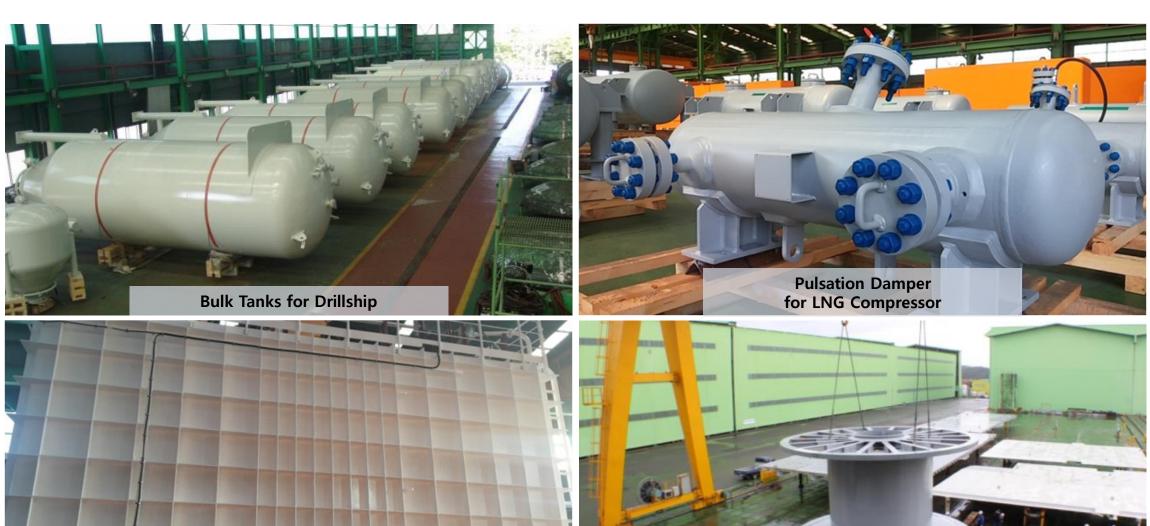

#### Plant / Offshore Equipment

- Industrial Packaged Boilers (Drums, Membrane panels, Loop Coils)
- Utility/Bio-mass/Offshore (FPSO/FLNG) Boilers
- Waste Heat Recovery System/Units (WHRS, WHRU)
- Heat Recovery Steam Generators(HRSG)
- Pressure Vessels
- Prismatic/Bilobe/Cylindrical LNG/LEG/LPG Tanks
- Offshore Special Equipment (Bulk Tanks, Reels, etc)
- Various Units (Connection Pipes, Valve Skids, etc)
- Special Parts (Fin Tube, Stacks, Hoods, Skirts, etc)

### Plant / Offshore Equipment

Methanol Tanks for Methanol Fueled Vessel

**Reel for Pipe Supply Vessel** 

<sup>\*</sup> CONFIDENTIAL: Unauthorized use or disclosure of this material results in civil or criminal liabilities