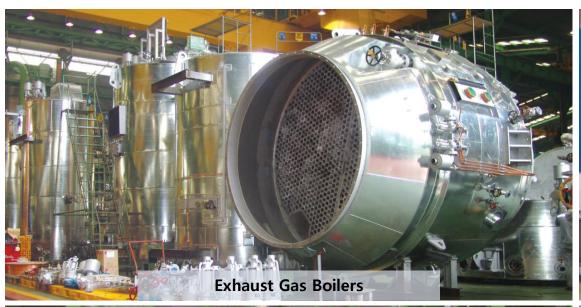

### Marine Equipment

- Marine Boilers (Cylindrical/Two Drum(D Type) Boilers)
- Dual Fuel(DF) Boilers
- Exhaust Gas Boilers/Economizers
- Inert Gas Systems/Generators
- N2 Generators, Topping up Generators
- SOx Scrubbers(Exhaust Gas Cleaning Systems)
- Gas Combustion Units(GCU)
- Waste Oil Incinerators
- Hot Water Calorifiers
- Air Reservoirs and All types of Pressure Vessels
- Control systems of Equipment (Design, Fabrication and Testing)