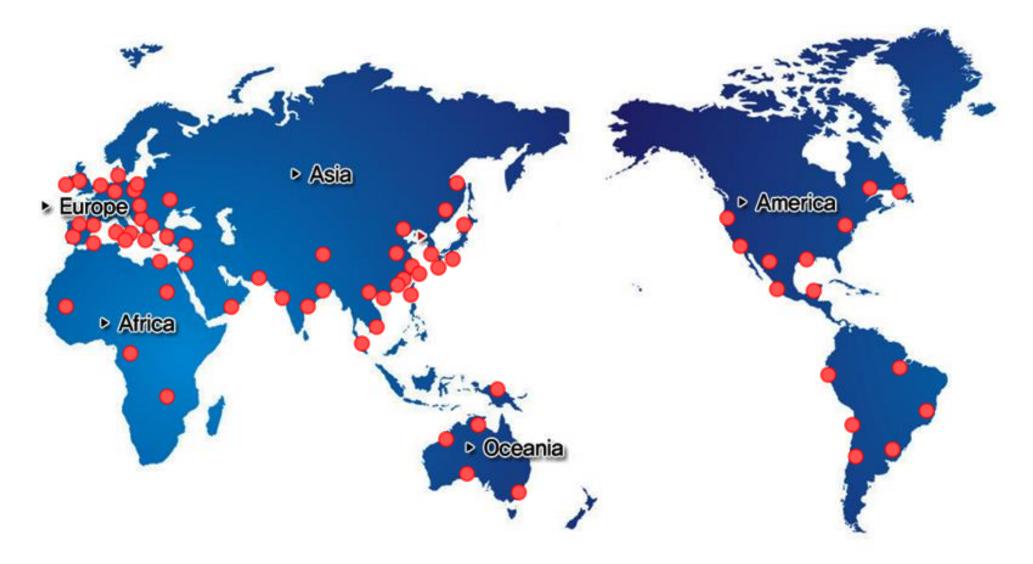

### 5. Customer Service Networks

#### Over 60 places A/S Networks in the world

▶ Please access Kangrim home page for detailed information (<u>www.kangrim.com</u>)