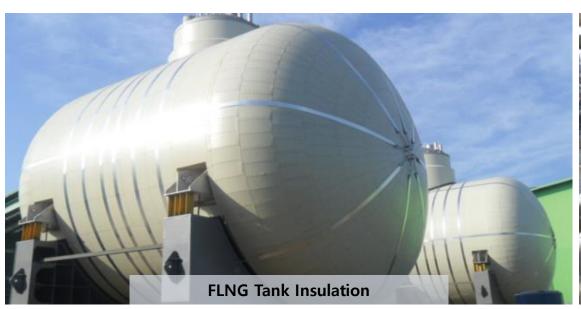

#### Insulation

- LNG(Membrane) Cargo Tank Insulation
  (GTT MARKIII/MARKIIIFlex/NO96 L03, KOGAS KC-1)
- LNG/LEG/LPG Cargo Tank Insulation (Panel/Foam-In-Situ/Spray type, IHI SPB type)
- LNG/LEG/LPG Cargo Pipe Insulation
- Plant/Offshore(FLNG)/Onshore Insulation
- LNG Receiving Terminal Insulation
- Cold Provision Stores
- Cargo Hold Insulation
   (Reefer vessel, Juice carrier, etc)

#### Insulation