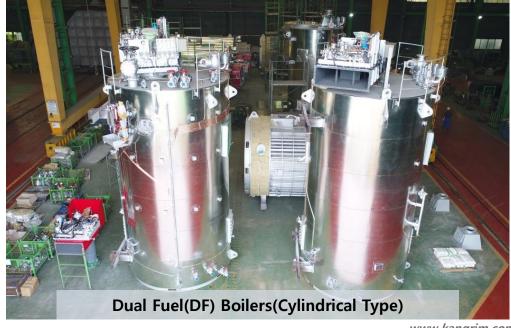

### Marine Equipment

- Marine Boilers (Cylindrical/Two Drum(D Type) Boilers)
- Dual Fuel(DF) Boilers
- Exhaust Gas Boilers/Economizers
- Inert Gas Systems/Generators
- N2 Generators, Topping up Generators
- SOx Scrubbers(Exhaust Gas Cleaning Systems)
- Gas Combustion Units(GCU)
- Waste Oil Incinerators
- Hot Water Calorifiers
- Air Reservoirs and All types of Pressure Vessels
- Control systems of Equipment (Design, Fabrication and Testing)