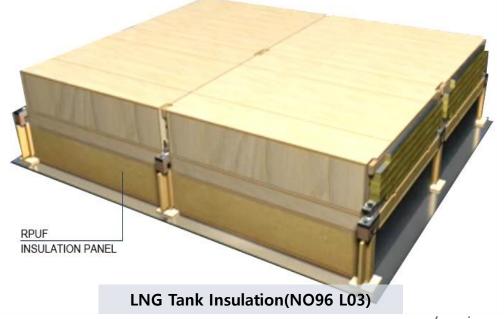

#### Insulation

- LNG(Membrane) Cargo Tank Insulation
  (GTT MARKIII/MARKIIIFlex/NO96 L03, KOGAS KC-1)
- LNG/LEG/LPG Cargo Tank Insulation (Panel/Foam-In-Situ/Spray type, IHI SPB type)
- LNG/LEG/LPG Cargo Pipe Insulation
- Plant/Offshore(FLNG)/Onshore Insulation
- LNG Receiving Terminal Insulation
- Cold Provision Stores
- Cargo Hold Insulation
   (Reefer vessel, Juice carrier, etc)

#### Insulation