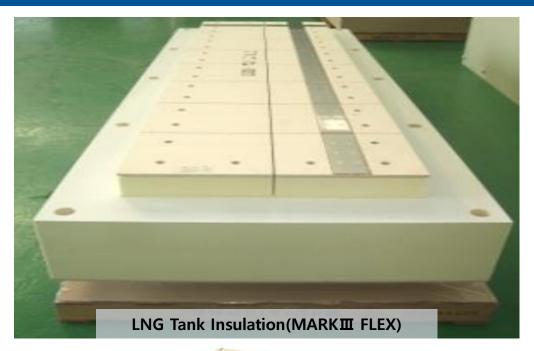

#### Insulation

- LNG(Membrane) Cargo Tank Insulation
  (GTT MARKIII/MARKIIIFlex/NO96 L03, KOGAS KC-1)
- LNG/LEG/LPG Cargo Tank Insulation (Panel/Foam-In-Situ/Spray type, IHI SPB type)
- LNG/LEG/LPG Cargo Pipe Insulation
- Plant/Offshore(FLNG)/Onshore Insulation
- LNG Receiving Terminal Insulation
- Cold Provision Stores
- Cargo Hold Insulation
   (Reefer vessel, Juice carrier, etc)

#### Certificates / Standards

- ISO 9001, ISO 14001, ISO 45001
- Classification Societies(DNVGL, LR, ABS, BV, RINA, NK, KR, CCS, RS, etc.)
- ASME(S, H, U, U2), EN(12952, 13445), BS(PD5500), NORSOK, JIS, METI, KS, etc.
- CE mark(MED for Marine Equipment, PED for Pressure Equipment)
- IMO(International Maritime Organization), USCG(United States Coast Guard)
- GTT(Mark Ⅲ, Mark Ⅲ FLEX, NO96 L03), KOGAS(KC-1) Type Approval
- USPHS(United States Public Health Service), Achilles JQS(Joint Qualification System)
- CINI(Committee Industrial Insulation)