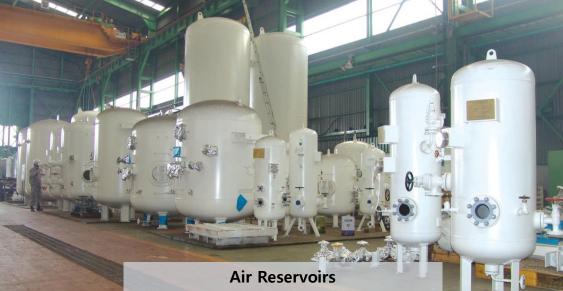

### Marine Equipment

- Marine Boilers (Cylindrical/Two Drum(D Type) Boilers)
- Dual Fuel(DF) Boilers
- Exhaust Gas Boilers/Economizers
- Inert Gas Systems/Generators
- N2 Generators, Topping up Generators
- SOx Scrubbers(Exhaust Gas Cleaning Systems)
- Gas Combustion Units(GCU)
- Waste Oil Incinerators
- Hot Water Calorifiers
- Air Reservoirs and All types of Pressure Vessels
- Control systems of Equipment (Design, Fabrication and Testing)