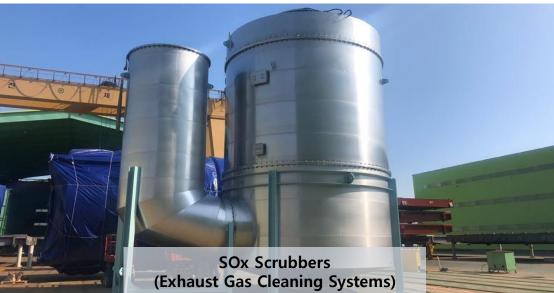

### Marine Equipment

- Marine Boilers (Cylindrical/Two Drum(D Type) Boilers)
- Dual Fuel(DF) Boilers
- Exhaust Gas Boilers/Economizers
- Inert Gas Systems/Generators
- N2 Generators, Topping up Generators
- SOx Scrubbers(Exhaust Gas Cleaning Systems)
- Gas Combustion Units(GCU)
- Waste Oil Incinerators
- Hot Water Calorifiers
- Air Reservoirs and All types of Pressure Vessels
- Control systems of Equipment (Design, Fabrication and Testing)