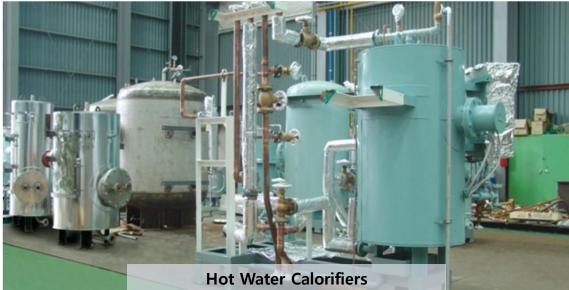

### Marine Equipment

- Marine Boilers (Cylindrical/Two Drum(D Type) Boilers)
- Dual Fuel(DF) Boilers
- Exhaust Gas Boilers/Economizers
- Inert Gas Systems/Generators
- N2 Generators, Topping up Generators
- SOx Scrubbers(Exhaust Gas Cleaning Systems)
- Gas Combustion Units(GCU)
- Waste Oil Incinerators
- Hot Water Calorifiers
- Air Reservoirs and All types of Pressure Vessels
- Control systems of Equipment (Design, Fabrication and Testing)