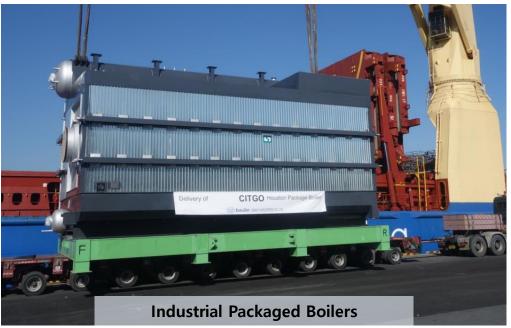

#### Plant / Offshore Equipment

- Industrial Packaged Boilers (Drums, Membrane panels, Loop Coils)
- Utility/Bio-mass/Offshore (FPSO/FLNG) Boilers
- Waste Heat Recovery System/Units (WHRS, WHRU)
- Heat Recovery Steam Generators(HRSG)
- Pressure Vessels
- Prismatic/Bilobe/Cylindrical LNG/LEG/LPG Tanks
- Offshore Special Equipment (Bulk Tanks, Reels, etc)
- Various Units (Connection Pipes, Valve Skids, etc)
- Special Parts (Fin Tube, Stacks, Hoods, Skirts, etc)