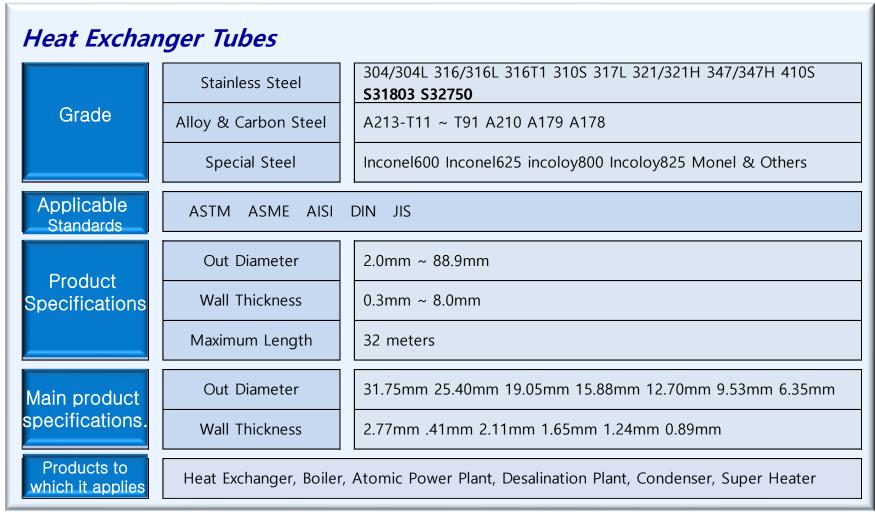

http://www.marinedevelop.co.kr/

#### · Plate

|                                    | MAKER : POSCO, Dongkuk, Hyundai, Japan, Europe.                                 |
|------------------------------------|---------------------------------------------------------------------------------|
| Carbon Steel<br>(Marine Structure) | SA516, SA537, SA299, SA302, SA204, SA533-B, AB/AH36, AB/DH36, S355M, S460M etc. |
| Low Alloy Steel                    | SA387-5, SA387-11, SA387-22, SA387-91, HASTELLOY, INCONEL etc.                  |
| Stainless Steel                    | SA240-304(L), 316(L), 321, 347,410(S), 904(L), S31803, S32205, S32750, etc.     |
| Titanium Steel                     | SB265-Gr.1, 2, 7, 12                                                            |







Tubes and Pipes



#### · · Tubes and Pipes



#### **TUBE AND PIPE**

#### STAINLESS TUBES













#### **TUBE AND PIPE**

#### **U BENDING TUBES**



FINNED TUBE











#### **FLANGES**

#### STANDARD

















#### **FORGED ITEMS & TUBE SHEET**

#### **FORGED ITEMS**













Special Material



Special Casting



Flange



Solid CRA Pipes



Alloy / CRA



**High Pressure Fittings** 



Pelton Rad, Impeller



Specialty Items



Spectacles, Spacers, Paddles



#### **Forged Products**







#### Plate, round bar, pipe, etc.













#### Plate, round bar, etc.









#### **Specialty fasteners**













#### **Other products**



Filter



Electronic control product



Product spare part



Ball Valve



Battery



Rubber roll

#### 기타 제품





Connector Pin







Valve