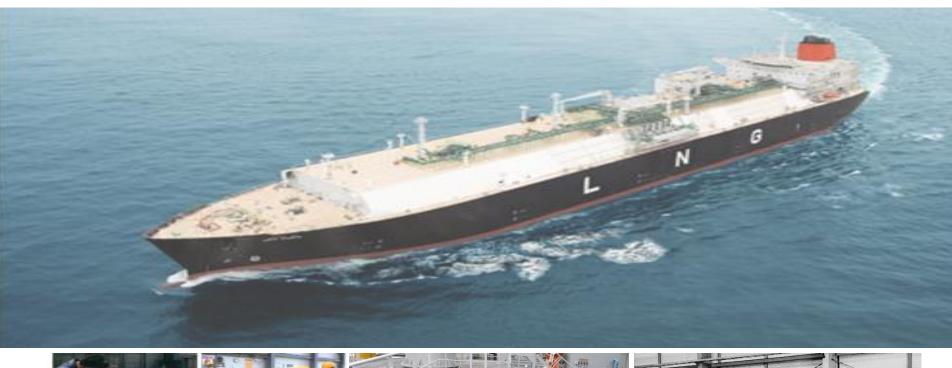

# **Marine Develop Marvel**









http://www.marinedevelop.co.kr/

#### · Plate

|                                    | MAKER : POSCO, Dongkuk, Hyundai, Japan, Europe.                                 |
|------------------------------------|---------------------------------------------------------------------------------|
| Carbon Steel<br>(Marine Structure) | SA516, SA537, SA299, SA302, SA204, SA533-B, AB/AH36, AB/DH36, S355M, S460M etc. |
| Low Alloy Steel                    | SA387-5, SA387-11, SA387-22, SA387-91, HASTELLOY, INCONEL etc.                  |
| Stainless Steel                    | SA240-304(L), 316(L), 321, 347,410(S), 904(L), S31803, S32205, S32750, etc.     |
| Titanium Steel                     | SB265-Gr.1, 2, 7, 12                                                            |







Tubes and Pi