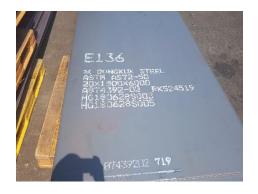

#### · Plate

|                                    | MAKER : POSCO, Dongkuk, Hyundai, Japan, Europe.                                 |
|------------------------------------|---------------------------------------------------------------------------------|
| Carbon Steel<br>(Marine Structure) | SA516, SA537, SA299, SA302, SA204, SA533-B, AB/AH36, AB/DH36, S355M, S460M etc. |
| Low Alloy Steel                    | SA387-5, SA387-11, SA387-22, SA387-91, HASTELLOY, INCONEL etc.                  |
| Stainless Steel                    | SA240-304(L), 316(L), 321, 347,410(S), 904(L), S31803, S32205, S32750, etc.     |
| Titanium Steel                     | SB265-Gr.1, 2, 7, 12                                                            |