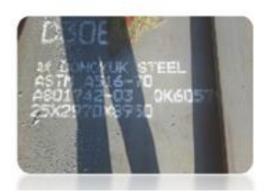

#### · Plate

|                                    | MAKER : POSCO, Dongkuk, Hyundai, Japan, Europe.                                 |
|------------------------------------|---------------------------------------------------------------------------------|
| Carbon Steel<br>(Marine Structure) | SA516, SA537, SA299, SA302, SA204, SA533-B, AB/AH36, AB/DH36, S355M, S460M etc. |
| Low Alloy Steel                    | SA387-5, SA387-11, SA387-22, SA387-91, HASTELLOY, INCONEL etc.                  |
| Stainless Steel                    | SA240-304(L), 316(L), 321, 347,410(S), 904(L), S31803, S32205, S32750, etc.     |
| Titanium Steel                     | SB265-Gr.1, 2, 7, 12                                                            |