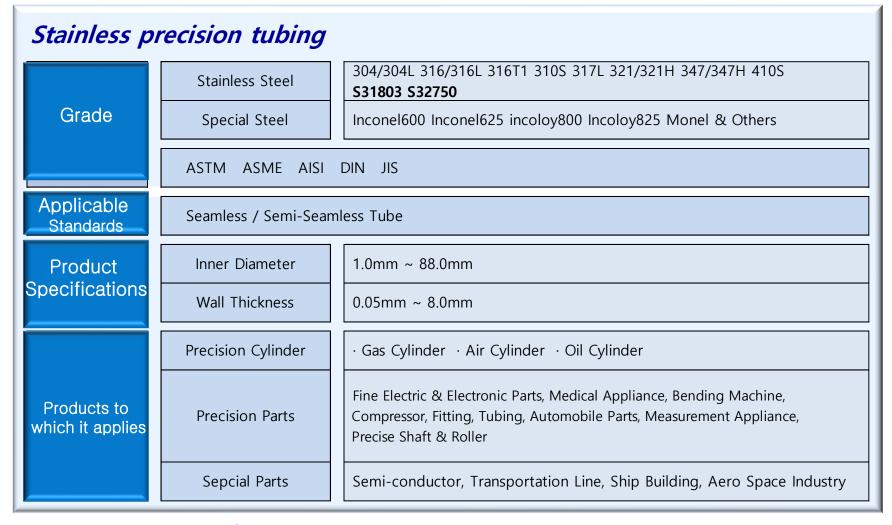

co.kr/

#### · Plate

|                                    | MAKER : POSCO, Dongkuk, Hyundai, Japan, Europe.                                 |
|------------------------------------|---------------------------------------------------------------------------------|
| Carbon Steel<br>(Marine Structure) | SA516, SA537, SA299, SA302, SA204, SA533-B, AB/AH36, AB/DH36, S355M, S460M etc. |
| Low Alloy Steel                    | SA387-5, SA387-11, SA387-22, SA387-91, HASTELLOY, INCONEL etc.                  |
| Stainless Steel                    | SA240-304(L), 316(L), 321, 347,410(S), 904(L), S31803, S32205, S32750, etc.     |
| Titanium Steel                     | SB265-Gr.1, 2, 7, 12                                                            |







Tubes and Pipes



#### · · Tubes and Pipes



#### **TUBE AND PIPE**

#### STAINLESS TUBES













#### **TUBE AND PIPE**

#### **U BENDING TUBES**



FINNED TUBE











#### **FLANGES**

#### STANDARD

















#### **FORGED ITEMS & TUBE SHEET**

#### **FORGED ITEMS**













Special Material



Special Casting



Flange



Solid CRA Pipes



Alloy / CRA



**High Pressure Fittings** 



Pelton Rad, Impeller



Specialty Items



Spectacles, Spacers, Paddles



#### **Forged Products**







#### Plate, round bar, pipe, etc.













#### Plate, round bar, etc.









#### **Specialty fasteners**













#### **Other products**



Filter



Electronic control product



Product spare part



Ball Valve



Battery



Rubber roll

#### 기타 제품





Connector Pin







Valve

#### **CONTACT US**

Have a