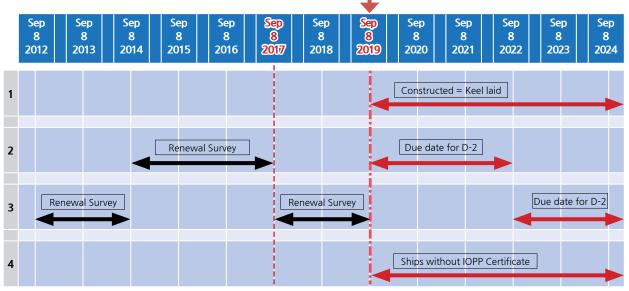

#### B-3 Ballast Water Management Implementation Schedule

- New Ships shall be installs BWMS before delivery
- Existed ship shall be installs BWMS from 8th September 2019 according to IOPP renewal period

#### B-3 REGULATION DELAY ON 71TH MEPC MEETING ACTUAL IMPLEMENTATION DATE OF ENTRY INTO FORCE OF BWMS CONVENTION

1. Ships constructed on or after 8 September 2017 shall comply with D-2 standard as of ships delivery (Constructed = Keel Laid).

2. A case where previous IOPP renewal survey had been completed between 8 September 2014 and 7 September 2017, the ships shall comply with D-2 standard by the first IOPP renewal survey after entry into force of the Convention.

3. A case where previous IOPP renewal survey had been completed between 8 September 2012 and 7 September 2014, the ships shall comply with D-2 standard by the second IOPP renewal survey after entry into force of the Convention.

4. Ships not subject to IOPP renewal survey (normally less than 400GT) shall comply with D-2 standard by 8 September 2024.