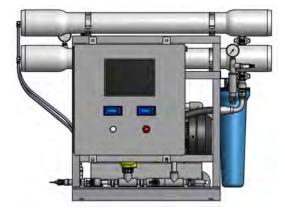

# FILTER

It removes large particles and organisms larger than 50 µm in ballast water. It automatically removes any substances in filter cartridges by housing an internal pressure increase. It is highly accurate and reliable.

#### -Specifications-

- ▶ Mesh size : 50µm
- Design pressure : 6.6 bar
- ▶ Max. working temp : 50°C
- Power Source : 3Phase, AC 380/440V 50/60Hz

#### **ULTRA-VIOLET**

It has a high performance in disinfecting bacteria and viruses (which are smaller than  $50\mu$ m). There are no formations of residual toxins or harmful substances. Uses a wavelength of UV-C(200~280nm) to sterilize microorganisms.

#### -Specifications-

- UV sensor : 0~500 mW/cm<sup>2</sup>
- ▶ Temperature sensor : PT-100
- ▶ Wiper Seal : EPDM
- ▶ UV chamber : STS 316L

#### **CONTROL PANEL**

Users conveniently operate "ARA Plus<sup>+</sup> BWMS" by touchscreen. The status of each module and any alarm messages are easily monitored in realtime. The control panel consists of four parts; monitoring & operating, main switch, emergency stop switch and cabinet ventilators.

#### -Specifications-

- Control panel type : PLC type(Auto)
- Power Source : AC 230V,1Phase & DC 24V
- Frequency : 50/60 Hz