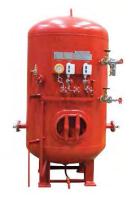

# FILTER

It removes large particles and organisms larger than 50 µm in ballast water. It automatically removes any substances in filter cartridges by housing an internal pressure increase. It is highly accurate and reliable.

#### -Specifications-

- ▶ Mesh size : 50µm
- Design pressure : 6.6 bar
- ▶ Max. working temp : 50°C
- Power Source : 3Phase, AC 380/440V 50/60Hz