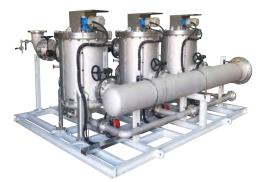

# FILTER

It removes large particles and organisms larger than 50 µm in ballast water. It automatically removes any substances in filter cartridges by housing an internal pressure increase. It is highly accurate and reliable.

#### -Specifications-

- ▶ Mesh size : 50µm
- Design pressure : 6.6 bar
- ▶ Max. working temp : 50°C
- Power Source : 3Phase, AC 380/440V 50/60Hz