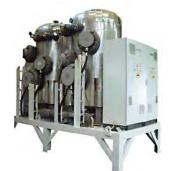

# FILTER

It removes large particles and organisms larger than 50 µm in ballast water. It automatically removes any substances in filter cartridges by housing an internal pressure increase. It is highly accurate and reliable.

#### **ULTRA-VIOLET**

It has a high performance in disinfecting bacteria and viruses (which are smaller than  $50\mu$ m). There are no formations of residual toxins or harmful substances. Uses a wavelength of UV-C(200~280nm) to sterilize microorganisms.