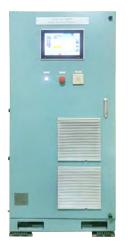

#### **CONTROL PANEL**

Users conveniently operate "ARA Plus<sup>+</sup> BWMS" by touchscreen. The status of each module and any alarm messages are easily monitored in realtime. The control panel consists of four parts; monitoring & operating, main switch, emergency stop switch and cabinet ventilators.

#### -Specifications-

- Control panel type : PLC type(Auto)
- Power Source : AC 230V,1Phase & DC 24V
- Frequency : 50/60 Hz