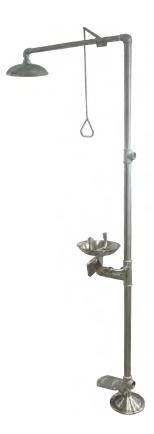

protection against overheating. It has a built-in thermostat and regular power, and a powered whole metal casing cover to resist rust.

- Heating element : Stainless Steel
- > Adjustable thermostat control Overheat protection
- With Fan & Cooling
- Free standing & Portable type

# Emergency Eye Wash & Shower

The Emergency eye wash & shower is essential equipment when using chemicals and hazardous substances.

It is purpose is to reduce workplace injury and keep workers away from various dangers.

- > Durable-Excellent raw materials / Anti corrosion
- Reliable-High quality
- Easy Installation

Grease Trap



The Grease Trap separates the grease and solids from waste water in the galley.

It is typically small enough to be installed beneath or adjacent to a sewer line.

Capacity : 20 GPM



### Hydrophore system of VFD (Variable Frequency Drive)



A specific type of hydrophore system is needed for the efficiency of maintenance and saving energy. Most conventional hydrophore tanks is too heavy and occupies too much space.

A VFD system is used to control process flow without the use of a separate controller. Suitable sensors and electronics are used to interface the driven equipment with the VFD.

# Water Softener



Water softening is the removal of calcium, magnesium, and certain other metal cations in hard water. Soft water extends the lifetime of plumbing(pipes) by reducing or eliminating scale build-up in pipes and fittings, and extends efficiency of heat exchanger. Water softening is usually achieved using lime softening or ion-exchange resins.

# Ozone Generator



A