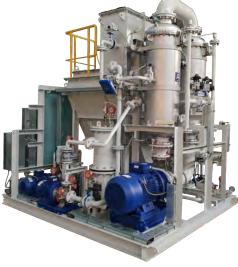

# ARA Plus<sup>+</sup> BWMS

ARA Plus<sup>+</sup> BWMS was developed by SAMKUN CENTURY and ARA Plus<sup>+</sup> BWMS approved by BWMS Code (=New G8 Type Approval) in 2022 and also USCG Type Approval in 2023

# FILTER

It removes large particles and organisms larger than 50 µm in ballast water. It automatically removes any substances in filter cartridges by housing an internal pressure increase. It is highly accurate and reliable.

#### **ULTRA-VIOLET**

It has a high performance in disinfecting bacteria and viruses (which are smaller than  $50\mu$ m). There are no formations of residual toxins or harmful substances. Uses a wavelength of UV-C(200~280nm) to sterilize microorganisms.

#### **CONTROL PANEL**

Users conveniently operate "ARA Plus<sup>+</sup> BWMS" by touchscreen. The status of each module and any alarm messages are easily monitored in realtime. The control panel consists of four parts; monitoring & operating, main switch, emergency stop switch and cabinet ventilators.