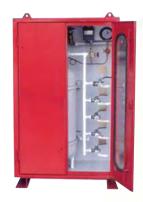

#### **CONTROL PANEL**

Users conveniently operate "ARA Plus<sup>+</sup> BWMS" by touchscreen. The status of each module and any alarm messages are easily monitored in realtime. The control panel consists of four parts; monitoring & operating, main switch, emergency stop switch and cabinet ventilators.

#### -Specifications-

- Control panel type : PLC type(Auto)
- Power Source : AC 230V,1Phase & DC 24V
- Frequency : 50/60 Hz