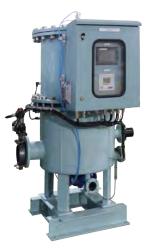

#### **CONTROL PANEL**

Users conveniently operate "ARA Plus<sup>+</sup> BWMS" by touchscreen. The status of each module and any alarm messages are easily monitored in realtime. The control panel consists of four parts; monitoring & operating, main switch, emergency stop switch and cabinet ventilators.

#### -Specifications-

- Control panel type : PLC type(Auto)
- Power Source : AC 230V,1Phase & DC 24V
- Frequency : 50/60 Hz