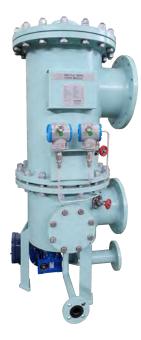

# FILTER

It removes large particles and organisms larger than 50 µm in ballast water. It automatically removes any substances in filter cartridges by housing an internal pressure increase. It is highly accurate and reliable.

#### -Specifications-

- ▶ Mesh size : 50µm
- Design pressure : 6.6 bar
- ▶ Max. working temp : 50°C
- Power Source : 3Phase, AC 380/440V 50/60Hz