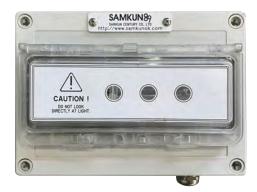

#### **CONTROL PANEL**

Users conveniently operate "ARA Plus<sup>+</sup> BWMS" by touchscreen. The status of each module and any alarm messages are easily monitored in realtime. The control panel consists of four parts; monitoring & operating, main switch, emergency stop switch and cabinet ventilators.

#### -Specifications-

- Control panel type : PLC type(Auto)
- Power Source : AC 230V,1Phase & DC 24V
- Frequency : 50/60 Hz