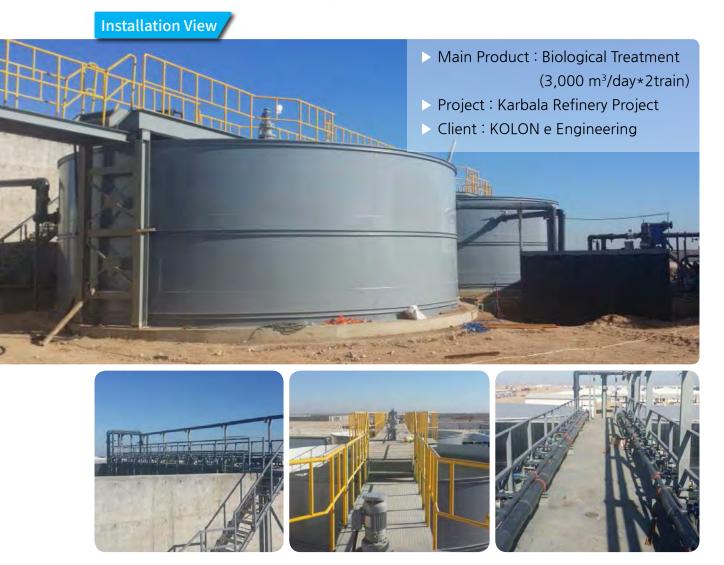

em)



A device that allows you to quickly and remotely close the fuel line and the valves in the tank in case of an emergency, such as a fire.





#### Water Treatment System for Onshore Plant



- Main Product : CPP System
- ▶ Project : S-Oil Residue Upgrading Complex Project
- Client : S-Oil















- ▶ Main Product : Demineralized Water Package
- Project : NSRP Complex Project
- Client : KOLON e Engineering





### Water Treatment System for Onshore Plant



- Main Product : Side Steam Filter & Portable Water System
- Project : S-Oil Residue Upgrading Complex Project
- Client : S-Oil







Installation View



- Main Product : Demi Water Treatment System
- Project : S-Oil Residue Upgrading Complex Project
- Client : S-Oil

#### Waste Water Treatment System for Onshore Plant







#### F.O. Supply Unit (for M/E)





**Front Pipe Skid** 









# Coating Division

The Coating division supplies outstanding products which have both excellent mechanical properties from steel pipes and rust prevention properties from plastic. The Coating is resistant to seawater and organic solvents, and also doesn't contain dioxins and VOCs (Volatile organic compounds).

We maximize technical efficiency to expand usage of PE/PA coating from sea to land based on our core PE, PA Coating Technology.





PE Coating has been applied to Ships, Offshore plants, Power Plants, Water-Supply pipes and Steel tube plants. Main products especially have coated steel pipes for Vessels, Offshore plants and covered-steel pipes.

#### Applications

- Sea water line for Ship
- Offshore Plant
- Po