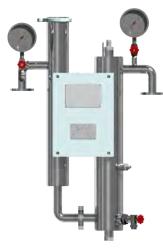

#### **ULTRA-VIOLET**

It has a high performance in disinfecting bacteria and viruses (which are smaller than  $50\mu$ m). There are no formations of residual toxins or harmful substances. Uses a wavelength of UV-C(200~280nm) to sterilize microorganisms.

#### -Specifications-

- UV sensor : 0~500 mW/cm<sup>2</sup>
- ▶ Temperature sensor : PT-100
- ▶ Wiper Seal : EPDM
- ▶ UV chamber : STS 316L