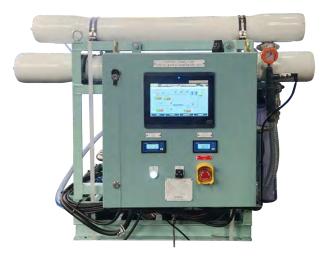

#### **CONTROL PANEL**

Users conveniently operate "ARA Plus<sup>+</sup> BWMS" by touchscreen. The status of each module and any alarm messages are easily monitored in realtime. The control panel consists of four parts; monitoring & operating, main switch, emergency stop switch and cabinet ventilators.

#### -Specifications-

- Control panel type : PLC type(Auto)
- Power Source : AC 230V,1Phase & DC 24V
- Frequency : 50/60 Hz