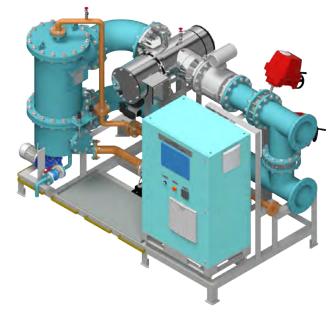

▶ 3D Modeling View

# ARA Plus<sup>+</sup> BWMS

ARA Plus<sup>+</sup> BWMS was developed by SAMKUN CENTURY and ARA Plus<sup>+</sup> BWMS approved by BWMS Code (=New G8 Type Approval) in 2022 and also USCG Type Approval in 2023