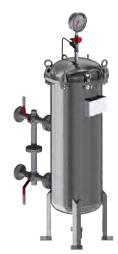

# FILTER

It removes large particles and organisms larger than 50 µm in ballast water. It automatically removes any substances in filter cartridges by housing an internal pressure increase. It is highly accurate and reliable.

#### -Specifications-

- ▶ Mesh size : 50µm
- Design pressure : 6.6 bar
- ▶ Max. working temp : 50°C
- Power Source : 3Phase, AC 380/440V 50/60Hz