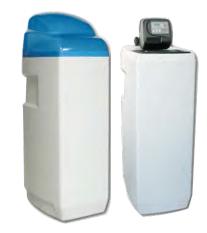

reduce workplace injury and keep workers away from various dangers.

- > Durable-Excellent raw materials / Anti corrosion
- Reliable-High quality
- Easy Installation

Grease Trap



The Grease Trap separates the grease and solids from waste water in the galley.

It is typically small enough to be installed beneath or adjacent to a sewer line.

Capacity : 20 GPM



### Hydrophore system of VFD (Variable Frequency Drive)



A specific type of hydrophore system is needed for the efficiency of maintenance and saving energy. Most conventional hydrophore tanks is too heavy and occupies too much space.

A VFD system is used to control process flow without the use of a separate controller. Suitable sensors and electronics are used to interface the driven equipment with the VFD.

# Water Softener



Water softening is the removal of calcium, magnesium, and certain other metal cations in hard water. Soft water extends the lifetime of plumbing(pipes) by reducing or eliminating scale build-up in pipes and fittings, and extends efficiency of heat exchanger. Water softening is usually achieved using lime softening or ion-exchange resins.

# Ozone Generator



An ozone generator is placed inside a foodstuff storage(Vegetable etc) in ships, Ozone is especially efficient in prolonging the life of food materials.

#### 

#### Emergency Shut-Off Valve System (Quick Closing Valve System)



A device that allows you to quickly and remotely close the fuel line and the valves in the tank in case of an emergency, such as a fire.





#### Water Treatment System for Onshore Plant



- Main Product