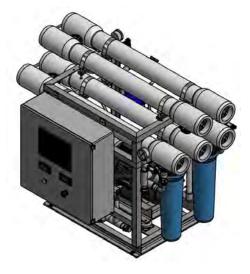

▶ 3D Modeling View

# ARA Plus<sup>+</sup> BWMS

ARA Plus<sup>+</sup> BWMS was developed by SAMKUN CENTURY and ARA Plus<sup>+</sup> BWMS approved by BWMS Code (=New G8 Type Approval) in 2022 and also USCG Type Approval in 2023