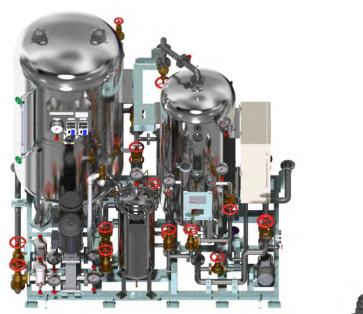

▶ 3D Modeling View

# ARA Plus<sup>+</sup> BWMS

ARA Plus<sup>+</sup> BWMS was developed by SAMKUN CENTURY and ARA Plus<sup>+</sup> BWMS approved by BWMS Code (=New G8 Type Approval) in 2022 and also USCG Type Approval in 2023