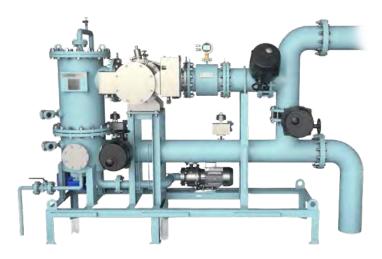

# ARA Plus<sup>+</sup> BWMS

ARA Plus<sup>+</sup> BWMS was developed by SAMKUN CENTURY and ARA Plus<sup>+</sup> BWMS approved by BWMS Code (=New G8 Type Approval) in 2022 and also USCG Type Approval in 2023

▶ 3D Modeling View