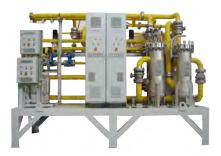

# ARA Plus<sup>+</sup> BWMS

ARA Plus<sup>+</sup> BWMS was developed by SAMKUN CENTURY and ARA Plus<sup>+</sup> BWMS approved by BWMS Code (=New G8 Type Approval) in 2022 and also USCG Type Approval in 2023

### LINE UP

|    |                      |                     |                    | DIMENSION (mm)          |                              |
|----|----------------------|---------------------|--------------------|-------------------------|------------------------------|
| NO | MODEL                | CAPACITY<br>(m3/hr) | FILTER             | UV                      | CONTROL PANEL                |
| 1  | AP-150 / AP-150 Ex   | 150                 | <b>Ø</b> 406x1473  | 650 x 518 x 1016 / 1088 | 800 x 500 x 1350             |
| 2  | AP-250 / AP-250 Ex   | 250                 | <b>Ø</b> 406x1473  | 650 x 544 x 1016 / 1088 | 800 x 500 x 1350             |
| 3  | AP-400 / AP-400 Ex   | 400                 | <b>Ø</b> 660x1488  | 700 x 562 x 1016 / 1088 | 800 × 500 × 1700             |
| 4  | AP-650 / AP-650 Ex   | 650                 | <b>Ø</b> 762x1631  | 750 x 588 x 1016 / 1088 | 800 x 500 x 1700             |
| 5  | AP-800 / AP-800 Ex   | 800                 | <b>Ø</b> 1016x1998 | APUV-400 x 2            | APMCP-400(M)<br>APMCP-400(S) |
| 6  | AP-1300 / AP-1300 Ex | 1300                | <b>Ø</b> 1016x2198 | APUV-650 x 2            | APMCP-650(M)<br>APMCP-650(S) |