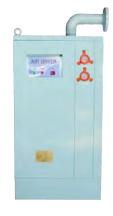

#### **CONTROL PANEL**

Users conveniently operate "ARA Plus<sup>+</sup> BWMS" by touchscreen. The status of each module and any alarm messages are easily monitored in realtime. The control panel consists of four parts; monitoring & operating, main switch, emergency stop switch and cabinet ventilators.

#### -Specifications-

- Control panel type : PLC type(Auto)
- Power Source : AC 230V,1Phase & DC 24V
- Frequency : 50/60 Hz