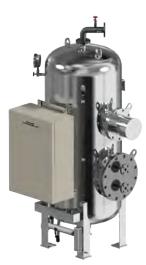

# FILTER

It removes large particles and organisms larger than 50 µm in ballast water. It automatically removes any substances in filter cartridges by housing an internal pressure increase. It is highly accurate and reliable.

#### -Specifications-

- ▶ Mesh size : 50µm
- Design pressure : 6.6 bar
- ▶ Max. working temp : 50°C
- Power Source : 3Phase, AC 380/440V 50/60Hz