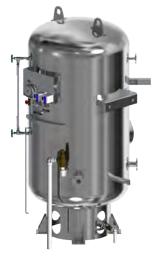

# FILTER

It removes large particles and organisms larger than 50 µm in ballast water. It automatically removes any substances in filter cartridges by housing an internal pressure increase. It is highly accurate and reliable.

#### -Specifications-

- ▶ Mesh size : 50µm
- Design pressure : 6.6 bar
- ▶ Max. working temp : 50°C
- Power Source : 3Phase, AC 380/440V 50/60Hz