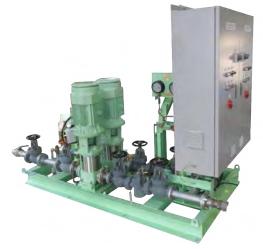

at and regular power, and a powered whole metal casing cover to resist rust.

- Heating element : Stainless Steel
- > Adjustable thermostat control Overheat protection
- With Fan & Cooling
- Free standing & Portable type

# Emergency Eye Wash & Shower

The Emergency eye wash & shower is essential equipment when using chemicals and hazardous substances.

It is purpose is to reduce workplace injury and keep workers away from various dangers.

- > Durable-Excellent raw materials / Anti corrosion
- Reliable-High quality
- Easy Installation

Grease Trap



The Grease Trap separates the grease and solids from waste water in the galley.

It is typically small enough to be installed beneath or adjacent to a sewer line.

Capacity : 20 GPM



### Hydrophore system of VFD (Variable Frequency Drive)



A specific type of hydrophore system is needed for the efficiency of maintenance and saving energy. Most conventional hydrophore tanks is too heavy and occupies too much space.

A VFD system is used to control process flow without the use of a separate controller. Suitable sensors and electronics are used to interface the driven equipment with the VFD.

# Water Softener



Water softening is the removal of calcium, magnesium, and certain other metal cations in hard water. Soft water extends the lifetime of plumbing(pipes) by reducing or eliminating scale build-up in pipes and fittings, and extends efficiency of heat exchanger. Water softening is usually achieved using lime softening or ion-exchange resins.

# Ozone Generator



An ozone generator is placed inside a foodstuff storage(Vege