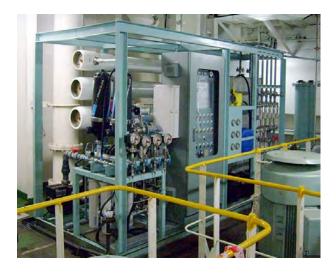

# ARA Plus<sup>+</sup> BWMS

ARA Plus<sup>+</sup> BWMS was developed by SAMKUN CENTURY and ARA Plus<sup>+</sup> BWMS approved by BWMS Code (=New G8 Type Approval) in 2022 and also USCG Type Approval in 2023