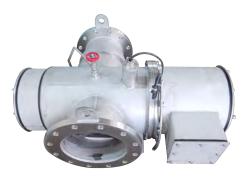

# FILTER

It removes large particles and organisms larger than 50 µm in ballast water. It automatically removes any substances in filter cartridges by housing an internal pressure increase. It is highly accurate and reliable.

#### -Specifications-

- ▶ Mesh size : 50µm
- Design pressure : 6.6 bar
- ▶ Max. working temp : 50°C
- Power Source : 3Phase, AC 380/440V 50/60Hz

#### **ULTRA-VIOLET**

It has a high performance in disinfecting bacteria and viruses (which are smaller than  $50\mu$ m). There are no formations of residual toxins or harmful substances. Uses a wavelength of UV-C(200~280nm) to sterilize microorganisms.

#### -Specifications-

- UV sensor : 0~500 mW/cm<sup>2</sup>
- ▶ Temperature sensor : PT-100
- ▶ Wiper Seal : EPDM
- ▶ UV chamber : STS 316L