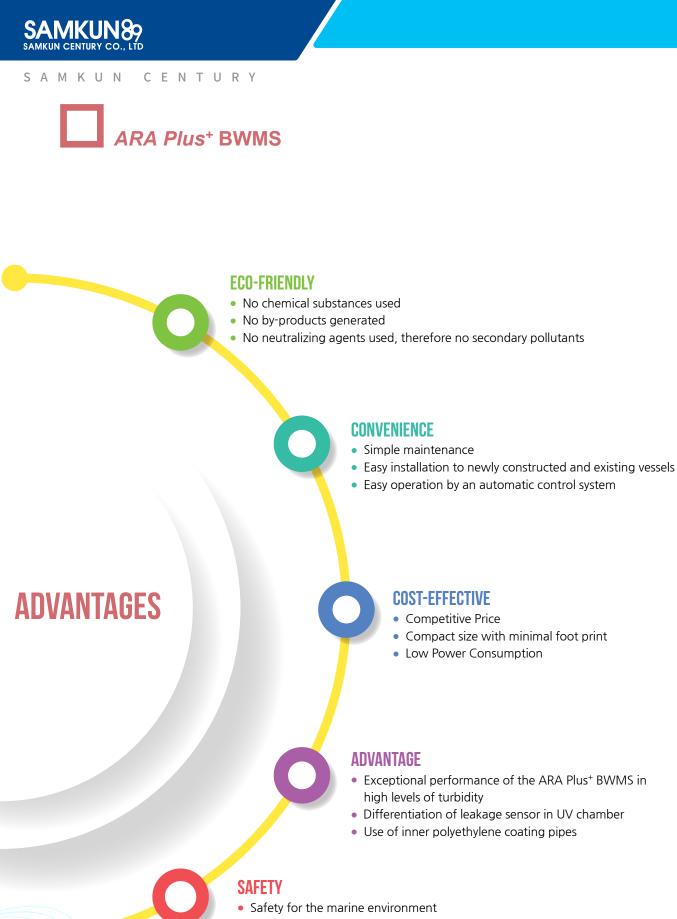

# ARA Plus<sup>+</sup> BWMS

ARA Plus<sup>+</sup> BWMS was developed by SAMKUN CENTURY and ARA Plus<sup>+</sup> BWMS approved by BWMS Code (=New G8 Type Approval) in 2022 and also USCG Type Approval in 2023