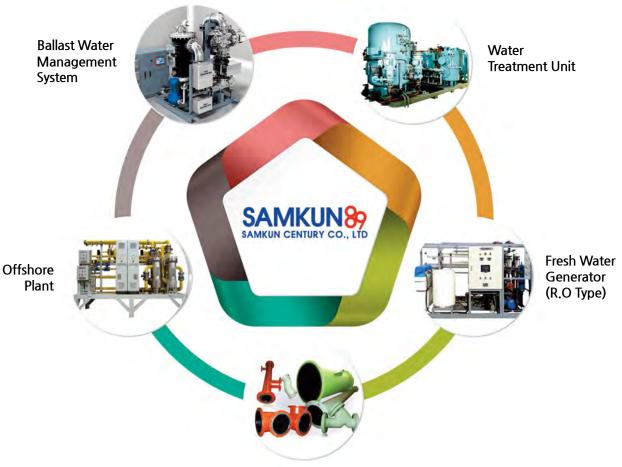

# SAMKUN CENTURY CO., LTD

BWMS, F.W. Generator, F.W. Supply Unit, H.P. Pump Unit, etc.)

Water Treatment Sys, Waste Water Treatment Sys)

Pipe Coating (PE, PA, Metalizing, Rubber Lining)

# INTRODUCTION

One of the leading companies specialized in water treatment in Korea, Samkun Century Co., Ltd. always contribute to customer's satisfaction and national development.

Since 1989, We, Samkun Century, have manufactured and supplied Fresh water & Potable water treatment system to our clients. We have always strived to develop new products, and succeeded in localization of Silver Ion Sterilizer. In addition, we have developed various products such as Re-hardening Filter and RO Type Fresh Water Generator. Now we supply technology-intensive Fresh Water Supply Unit not only ship but offshore plant.