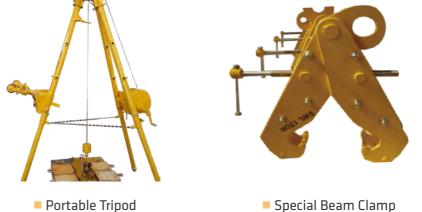

## **OFFSHORE EQUIPMENT**

## - MATERIAL HANDLING EQUIPMENT (MHE)

Each request for material handling equipment concerning electro, pneumatic, hydraulic mechanical systems is different.

Our engineers know how to deal with that as they have experienced for a long time.