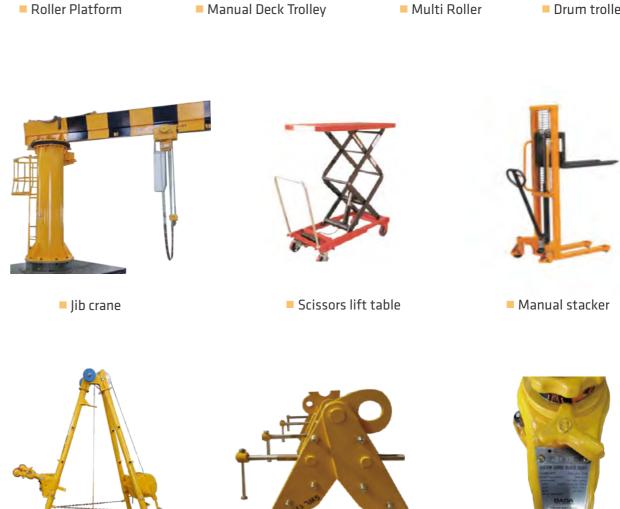

## **OFFSHORE EQUIPMENT**

## - MATERIAL HANDLING EQUIPMENT (MHE)

Each request for material handling equipment concerning electro, pneumatic, hydraulic mechanical systems is different.

Our engineers know how to deal with that as they have experienced for a long time.