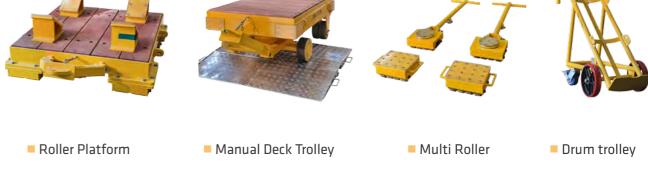

## **OFFSHORE EQUIPMENT**

## - MATERIAL HANDLING EQUIPMENT (MHE)

Each request for material handling equipment concerning electro, pneumatic, hydraulic mechanical systems is different.

Our engineers know how to deal with that as they have experienced for a long time.