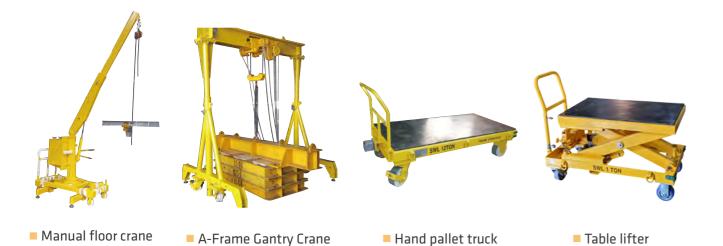

## - POWERED MOBILE EQUIPMENTS

■ Electric Floor Crane

■ Electric Pallet Stacker

■ Electric deck trolley Electric Rampway-less Trolley

Manual Rampway-less Trolley

Electric Forklift Truck

Electric Working Platform

Battery Charging Station (in group)

Battery Charging Station (Individual)

■ Electric Elephant Crane

■ EElectric Mini pusher

Electric stacker

■ Bridge & Over head crane

chainless trolley hoist